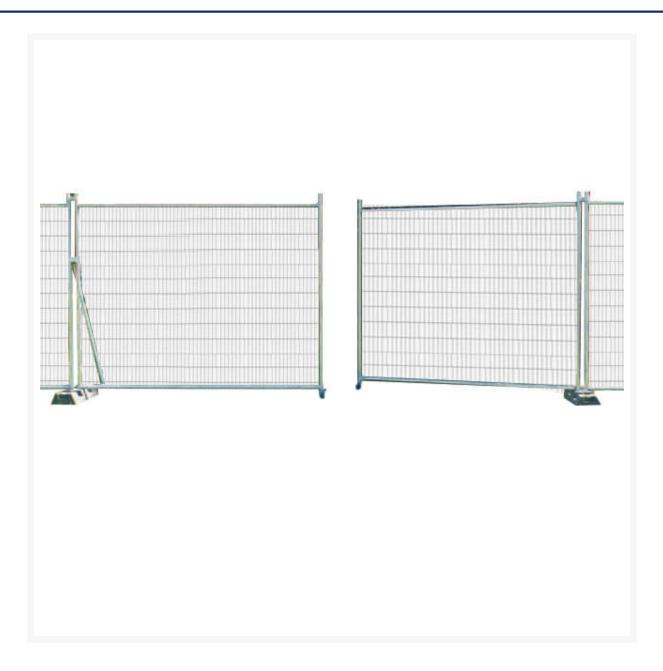

### **Short Description**

Vehicle gate panel only - 40mm OD 2.5m x 2.1m

### Description

An effective way to keep an area secure whilst remaining functional for vehicular traffic. Gates are connected via a coupler that is designed to work as a hinge, giving you the freedom to add a gate at any point in your fence. This purpose-designed vehicle gate can fit anywhere within your fencing line to give a 4.9m opening. This gate can also be used as a fence panel in applications where room is limited.

- 2.5 metre long panels
- Vehicle gate weighs 20kg
- Note that gates must be used with a hinge and wheel set
- Galvanized finish
- Lightweight and easy to install
- Made with SMARTWELD for superior strength
- Galvanised 72 Micron