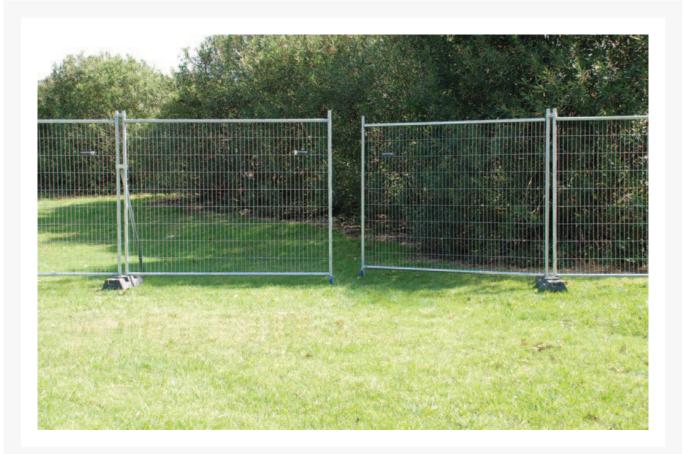

### **Short Description**

Vehicle gate panel only - 40mm OD 2.5m x 2.1m

### Description

An effective way to keep an area secure whilst remaining functional for vehicular traffic. Gates are connected via a coupler that is designed to work as a hinge, giving you the freedom to add a gate at any point in your fence. This purpose-designed vehicle gate can fit anywhere within your fencing line to give a 4.9m opening. This gate can also be used as a fence panel in applications where room is limited.

- 2.5 metre long panels
- Vehicle gate weighs 20kg
- Note that gates must be used with a hinge and wheel set
- Galvanized finish
- Lightweight and easy to install
- Made with SMARTWELD for superior strength
- Galvanised 72 Micron