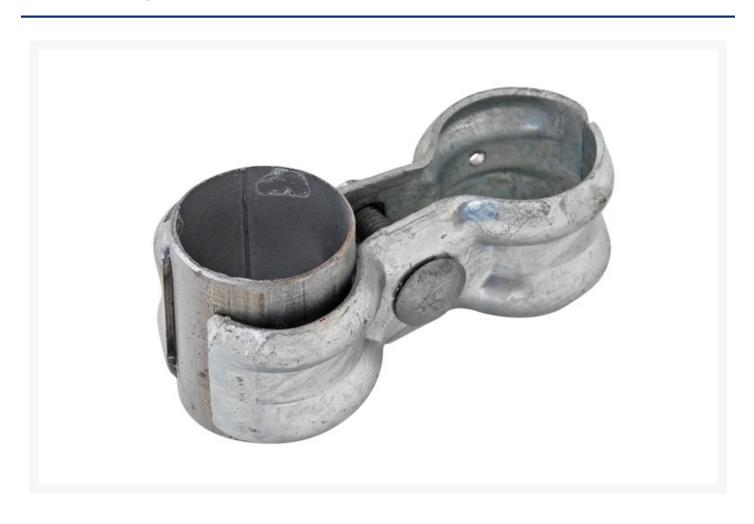

## **Short Description**

Temporary fence hinge clamp for gated access points. Durable galvanised finish, a quick and easy solution to installing entry points in your perimeter fencing.

#### Description

Don't chance an incident occurring as a result of propping a regular fence panel open as a makeshift solution! We supply a Fortress Fencing Gate hinges, designed to support a standard fence panel or pedestrian panel to create an access point in your temporary fencing. A properly installed gate provide a more professional appearance, increase safety and allow for easy no-fuss access.