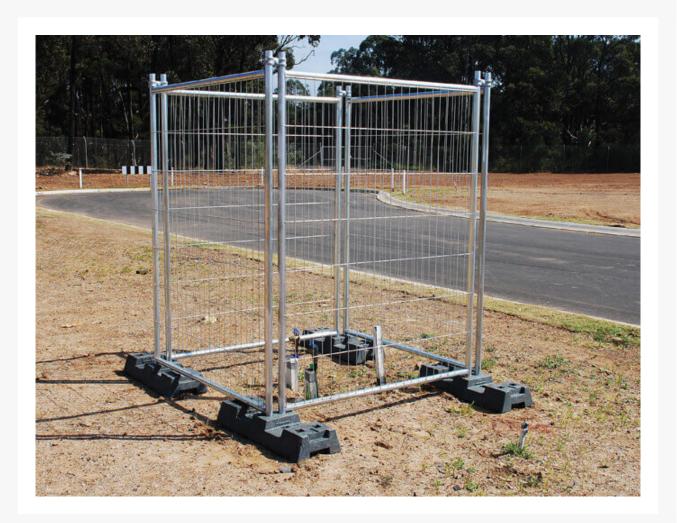

### **Short Description**

Anti-climb footpath panel - 40mm diameter posts. Each panel measures 2.1m x 1.5m.

Minimum order quantity online is 4 panels.

#### Description

The Fortress Fencing footpath panel is an ideal option for applications where space is at a premium or where pedestrian access needs to be maintained. Using the same SMARTWELD technology as our temporary fencing range, this footpath panel complies with Australian Standards and is extremely light and durable. For narrow applications such as walkways or footpaths, this 1.5 metre long fence panel presents a great solution.

- Galvanized finish
- Includes nut and bolt in the centre
- Approved to Australian Standard AS4687
- Lightweight just 15kgs

- Made with SMARTWELD for superior strength
- Panel measures 2100mm high x 1500mm long
- 40mm Tubes (32mm NB)
- 40mm OD Verticals & Horizontals
- Galvanised 72 Micron finish.