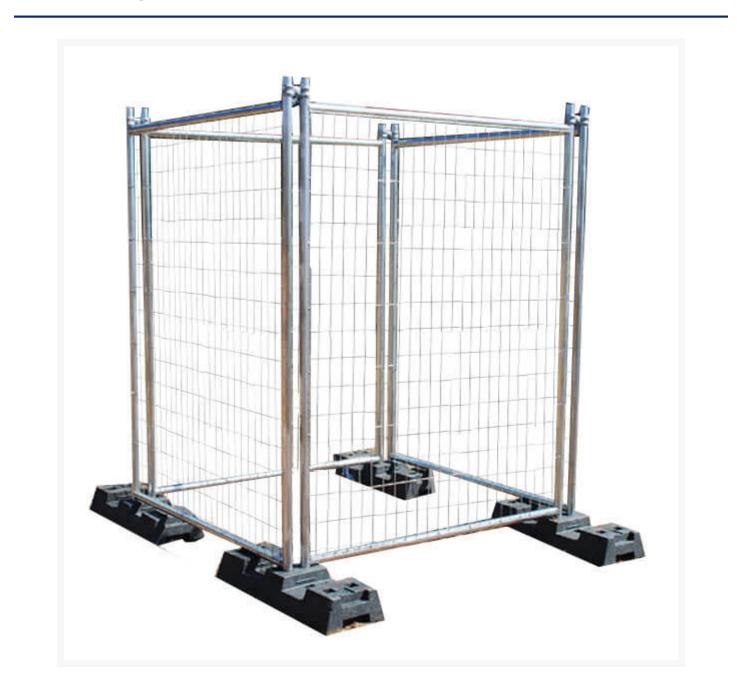

### **Short Description**

Anti-climb footpath panel - 40mm diameter posts. Each panel measures 2.1m x 1.5m.

Minimum order quantity online is 4 panels.

#### Description

The Fortress Fencing footpath panel is an ideal option for applications where space is at a premium or where pedestrian access needs to be maintained. Using the same SMARTWELD technology as our temporary fencing range, this footpath panel complies with Australian Standards and is extremely light and durable. For narrow applications such as walkways or footpaths, this 1.5 metre long fence panel presents a great solution.

- Galvanized finish
- Includes nut and bolt in the centre
- Approved to Australian Standard AS4687
- Lightweight just 15kgs

- Made with SMARTWELD for superior strength
- Panel measures 2100mm high x 1500mm long
- 40mm Tubes (32mm NB)
- 40mm OD Verticals & Horizontals
- Galvanised 72 Micron finish.