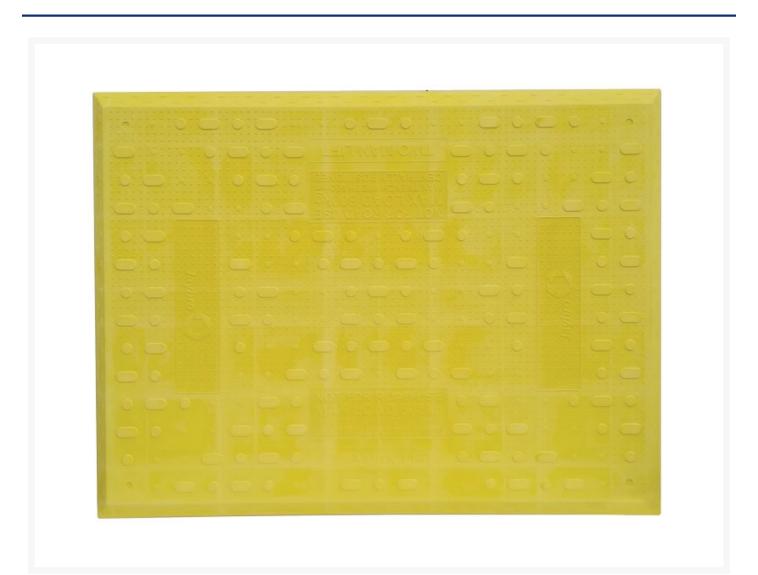

### **Short Description**

1600 mm x 1200 mm safe plate, plastic trench cover. Suitable for pits up to 1.1m wide. **Not for Road Use.** 

### Description

Slip-resistant surface and chamfered edges to prevent tripping. Available in two sizes. NOT for road use.

- Flex Strength: 18-34 KPSI (120-230 MPa)
- Tensile Strength: 8-18 KPSI (55-125 MPa)
- Compressive Strength: 24-32 KPSI (165-220 MPa)

#### Specifications:

- Weight: 29kg
- Load limit: 800kg
- Max trench width: 900mm
- Colour: Yellow