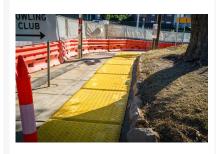

### **Short Description**

1600 mm x 1200 mm safe plate, plastic trench cover. Suitable for pits up to 1.1m wide. **Not for Road Use.** 

### Description

Slip-resistant surface and chamfered edges to prevent tripping. Available in two sizes. NOT for road use.

- Flex Strength: 18-34 KPSI (120-230 MPa)
- Tensile Strength: 8-18 KPSI (55-125 MPa)
- Compressive Strength: 24-32 KPSI (165-220 MPa)