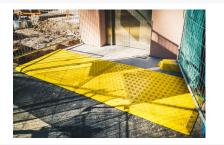

### **Short Description**

1600 mm x 1200 mm safe plate, plastic trench cover. Suitable for pits up to 1.1m wide. **Not for Road Use.** 

### Description

Slip-resistant surface and chamfered edges to prevent tripping. Available in two sizes. NOT for road use.

- Flex Strength: 18-34 KPSI (120-230 MPa)
- Tensile Strength: 8-18 KPSI (55-125 MPa)
- Compressive Strength: 24-32 KPSI (165-220 MPa)