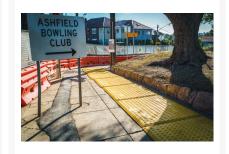

### **Short Description**

1600 mm x 1200 mm safe plate, plastic trench cover. Suitable for pits up to 1.1m wide. **Not for Road Use.** 

### Description

Slip-resistant surface and chamfered edges to prevent tripping. Available in two sizes. NOT for road use.

- Flex Strength: 18-34 KPSI (120-230 MPa)
- Tensile Strength: 8-18 KPSI (55-125 MPa)
- Compressive Strength: 24-32 KPSI (165-220 MPa)