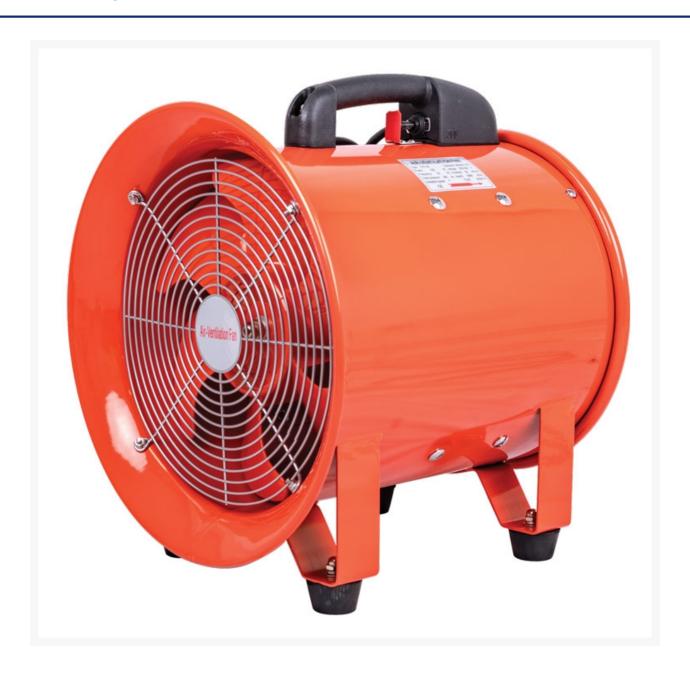

#### **Short Description**

Axial blower fan for industrial applications, this fane is ideal for creating airflow in confined spaces. The perfect fan when you need to generate a high volume flow with low pressure. This axial fan features an impeller rotation axis parallel to the air flow, resulting in high air volume combined with a low flange diameter.

### **Description**

240V axial blower fan without ducting. This fan features a durable design and user friendly functionality. Ideal for industrial applications, this blower fan is ideal for creating airflow in confined spaces. The perfect fan when you need to generate a high volume flow with low pressure, this axial fan features an impeller rotation axis parallel to the air flow, resulting in high air volume combined with a low flange diameter. Bright orange powdercoated shell and rotors with a safety grille make it easy to spot on site.

#### **Features:**

- 240V power
- Durable yet lightweight
- Ideal for confined spaces
- Rugged non-slip feet
- Plastic carry handle for easy transportation
- Fan includes safety grille
- Bright orange coating is easily visible on site
- 12" diameter flange