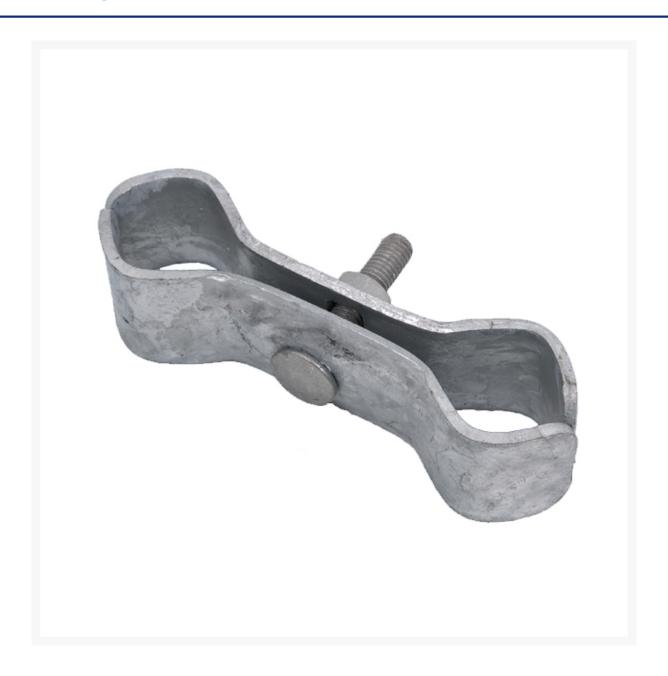

### **Short Description**

Heavy duty temporary fencing coupler to suit 33mm OD fencing frames and posts.

**Recommendation:** For quick installation, we recommend using an impact wrench with a 16mm socket

#### **Description**

Galvanised and supplied with bolt and nut, perfect to pair with Fortress Fencing temp fence panels

Whether you're installing 10 panels or 1000 temp fence panels, our standard couplers provide a fast and stable connection. Each coupler has a single nut and bolt positioned in the centre of the clamp for ease of use. Available in heavy duty galvanized finish, these couplers are a figure-of-eight shape, allowing for two vertical posts to be coupled in parallel. With 25 per box, you can stock up and buy in bulk to fix your temporary fence securely around your site.

- Available to suit 33mm vertical posts
- Galvanized finish
- Includes nut and bolt in the centre
- Available in lots of 25
- We also stock a heavy duty coupler and security washers, plus application tools. Please get in touch with our friendly team if you require an extra secure coupling system.