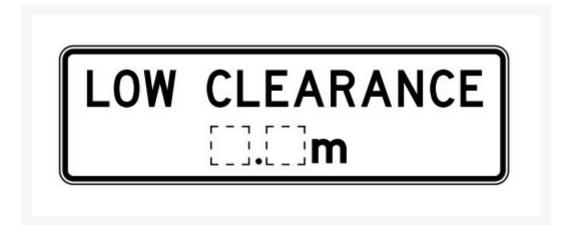

# 1950 x 500 Low Clearance Ribbed

## **Short Description**

1950x600 LOW CLEARANCE ribbed

### **Description**

1950x600 LOW CLEARANCE ribbed

Jaybro stocks a wide range of permanent regulatory road and traffic signs. If you can't find the sign you need, contact Jaybro now via phone, email or live chat. Our friendly expert staff can help with custom signage to suit your requirements.