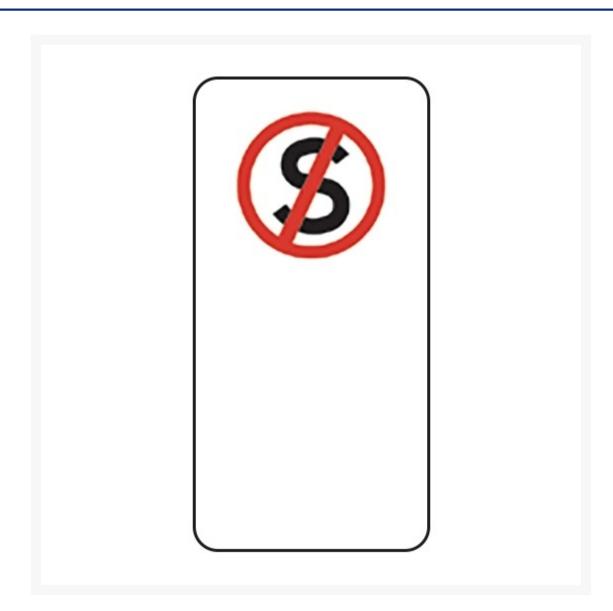

# NO STANDING SIGN - Parking Signs 225 x 450mm

### **Short Description**

NO STANDING SYMBOLIC Sign 225 x 450mm (Not app. in NSW)

#### Description

No standing road sign with symbolic picto, 225mm x 450mm

Jaybro stocks a wide range of permanent regulatory road and traffic signs. If you can't find the sign you need, contact Jaybro now via phone, email or live chat. Our friendly expert staff can help with custom signage to suit your requirements.

#### **Additional Information**

| CODE            | R5-35              |
|-----------------|--------------------|
| U.O.M           | Each               |
| Arrow Direction | Left / Right Arrow |
| Material        | Aluminium          |
| Dimensions      | 450 x 225 mm       |
| Width           | 225 mm             |
| Height          | 450mm              |