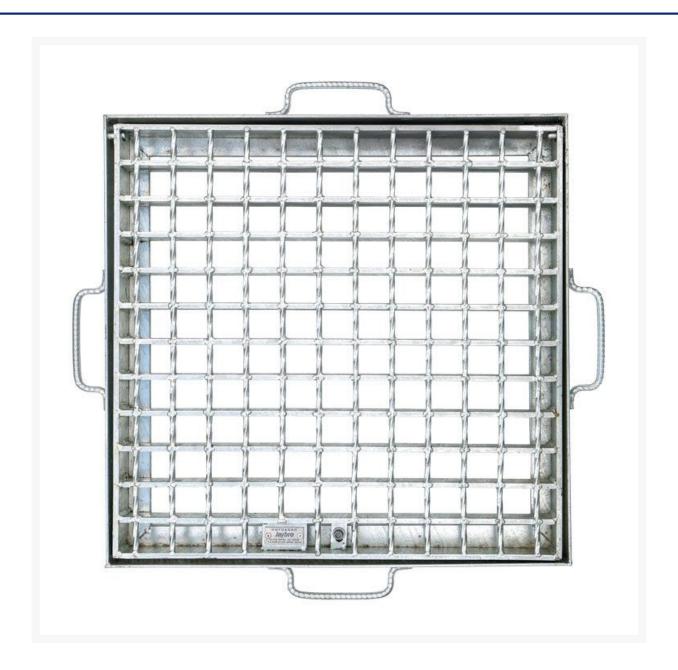

### **Short Description**

Class B - 1200x1200 Class B Galvanised Hinged Grate and Frame

### **Description**

Galvanised cast in hinged drainage grate and frame designed to meet Australian Standards AS3996.2019, bicycle safe grating, single-sided hinge, and double-sided locking bolt. Available in Class B & D in a range of size

Designed for a range for drainage applications from subdivision allotment drainage through to major roads and heavy trafficable areas. They come with casting handles to allow them to be easily cast into pavement areas above the pit. Manufactured and tested to meet AS3996.2019 this range of grates are available in Medium Duty Class B as well as Heavy Duty Class D.