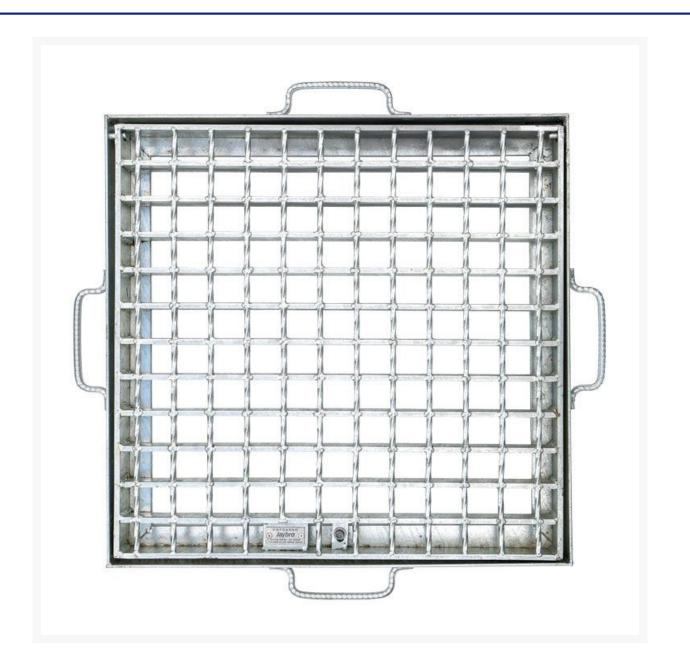

## **Short Description**

Class D - 900x900 Class D Galvanised Hinged Grate and Frame

#### Uses:

- Roads
- Carparks
- Driveways open to commercial traffic
- OSD Tanks on commercial property's **Features:**
- Class D Heavy Duty
- Tested to AS3996
- Hinged & Lockdown
- Bicycle Safe
- Nominal wheel loading 8000kg
- Available in concrete surround

#### **Additional Information**

| CODE       | HGF0909D     |
|------------|--------------|
| U.O.M      | Each         |
| Weight     | 250          |
| Туре       | Class D      |
| Width      | 900 mm       |
| Dimensions | 900 x 900 mm |