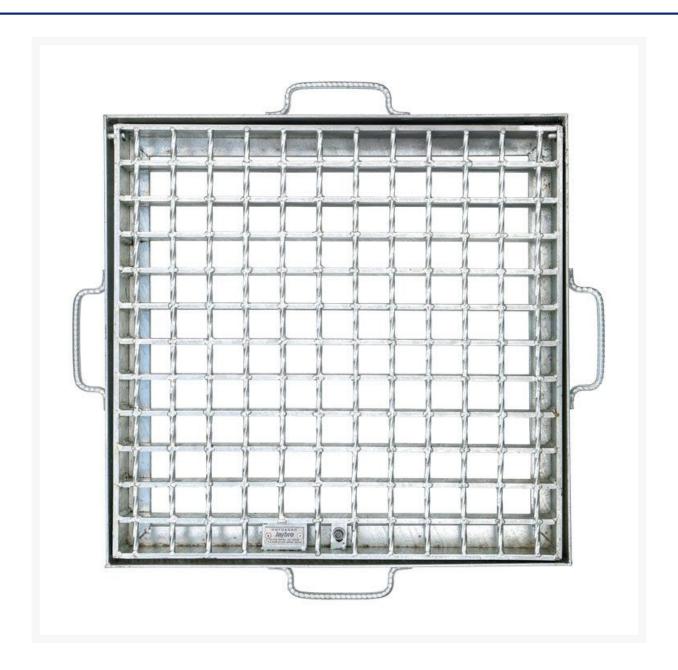

### **Short Description**

Class B - 900x900 Class B Galvanised Hinged Grate and Frame

### **Description**

Galvanised cast in hinged drainage grate and frame designed to meet Australian Standards AS3996.2019, bicycle safe grating, single-sided hinge, and double-sided locking bolt. Available in Class B & D in a range of size

Designed for a range for drainage applications from subdivision allotment drainage through to major roads and heavy trafficable areas. They come with casting handles to allow them to be easily cast into pavement areas above the pit. Manufactured and tested to meet AS3996.2019 this range of grates are available in Medium Duty Class B as well as Heavy Duty Class D.

#### **Additional Information**

| CODE       | HGF0909B     |
|------------|--------------|
| U.O.M      | Each         |
| Weight     | 250          |
| Туре       | Class B      |
| Width      | 900 mm       |
| Dimensions | 900 x 900 mm |