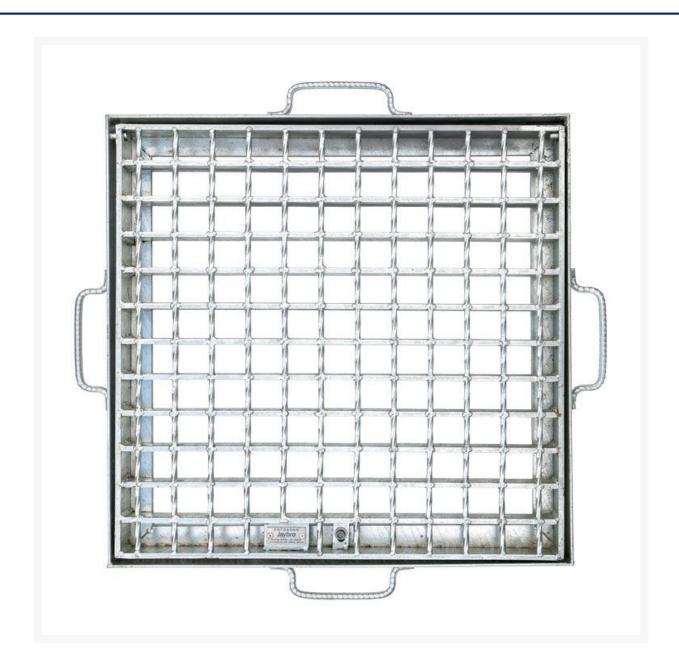

### **Short Description**

Class B - 900x600 Class B Galvanised Hinged Grate and Frame

### **Description**

Galvanised cast in hinged drainage grate and frame designed to meet Australian Standards AS3996.2019, bicycle safe grating, single-sided hinge, and double-sided locking bolt. Available in Class B & D in a range of size

Designed for a range for drainage applications from subdivision allotment drainage through to major roads and heavy trafficable areas. They come with casting handles to allow them to be easily cast into pavement areas above the pit. Manufactured and tested to meet AS3996.2019 this range of grates are available in Medium Duty Class B as well as Heavy Duty Class D.