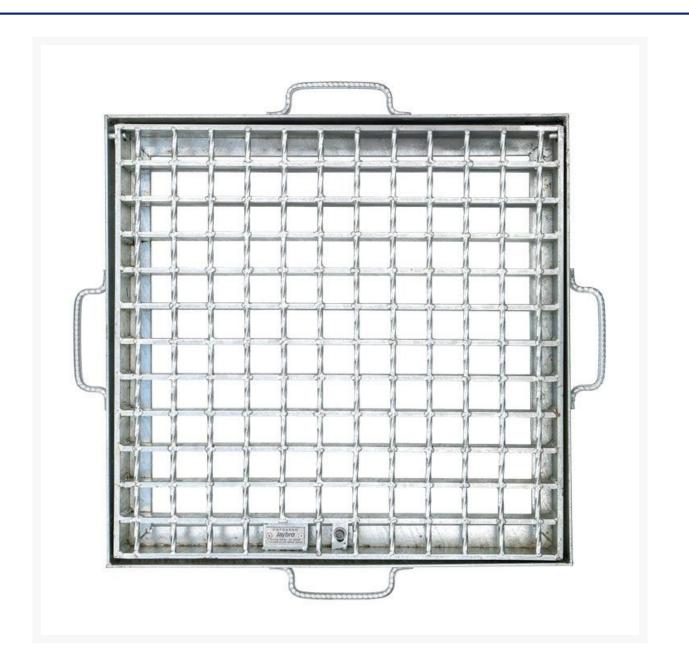

## **Short Description**

Class D - 600x600 Class D Galvanised Hinged Grate and Frame

#### Description

Galvanised cast in hinged drainage grate and frame designed to meet Australian Standards AS3996.2019, bicycle safe grating, single-sided hinge, and double-sided locking bolt. Available in Class B & D in a range of size

Designed for a range for drainage applications from subdivision allotment drainage through to major roads and heavy trafficable areas. They come with casting handles to allow them to be easily cast into pavement areas above the pit. Manufactured and tested to meet AS3996.2019 this range of grates are available in Medium Duty Class B as well as Heavy Duty Class D.

#### **Additional Information**

| CODE       | HGF0606D     |
|------------|--------------|
| U.O.M      | Each         |
| Weight     | 250          |
| Туре       | Class D      |
| Width      | 600 mm       |
| Dimensions | 600 x 600 mm |
| Length     | 600 mm       |