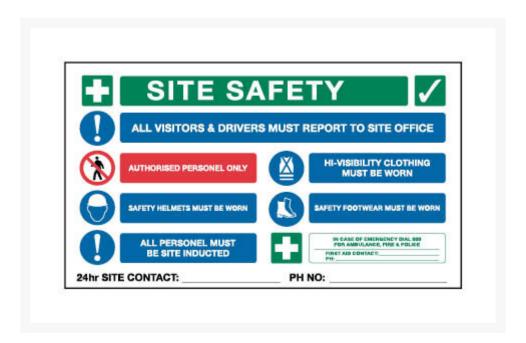

### **Short Description**

Corporate multi sign measuring 1200mm wide x 900mm high, made from UV resistant polypropylene. Ideal for display on temporary fencing around building sites and at entrances to any construction site.

## **Description**

Work site safety sign measures 1200mm wide x 900mm high. Features bold SITE SAFETY white lettering on green background and includes standard messages:

• All visitors must report to site office

- Authorised personnel only
- Safety helmets must be worn
- All personnel must be site inducted
- Hi-visibility clothing must be worn
- Safety footwear must be worn
  All Jaybro's signs can be customised to your needs; please get in touch if you would like a custom site safety sign made for your project or job site.