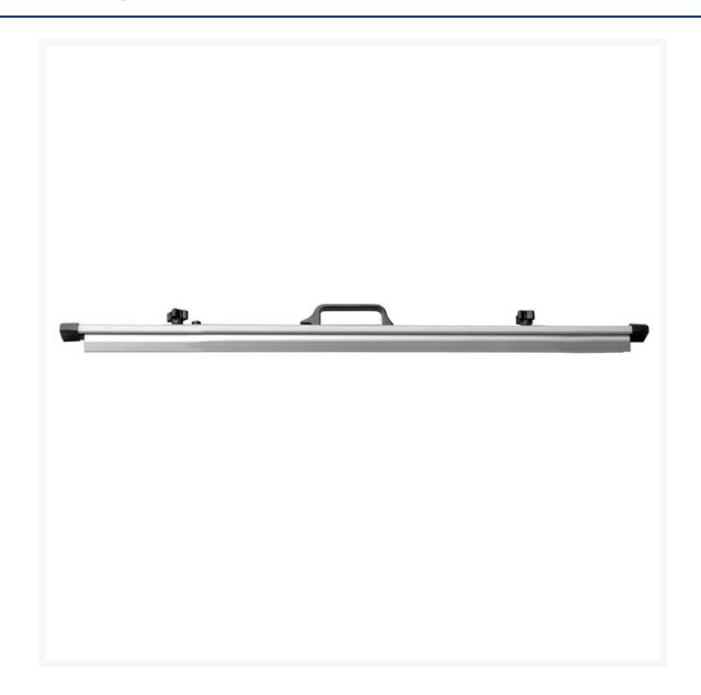

#### **Short Description**

0-100 sheet Plan Clamp, safety carry and store build plans, blue prints. Available to suit drawing sizes A0, A1, B1.

#### Description

Combine plan carry handle and hanging hook in cast alloy, handle is balanced at pivot point for ease of placement in to document trolley.

Available in sizes that suit A0, A1, B1 drawings with the capacity to hold upto 100. Used on small to large construction projects and within other industries that use plans or blue prints. Known as plan binders or plan racks.

Designed to safety store all types of building plans and blueprints. Use in combination with either a plan trolley or wall mounted filing unit. sheets.