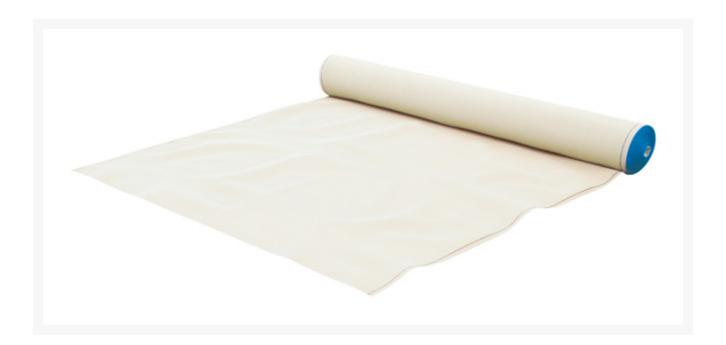

# Heavy Duty Shade cloth, 50 x 1.8m, White

#### **Short Description**

Shade cloth White 1.8 x 50m. Heavy duty shadecloth ideal for the construction and building sectors.

### **Description**

Shade cloth is commonly used on building sites, civil, construction and roadworks projects, as well as on temporary fencing and scaffolding. It offers privacy and reduces dust and debris from exiting the building site. Shadecloth is heavy duty and available in a range of colours to match your brand or corporate colours. With blue, black, green, red, white and beige, you can choose the colour that suits your project. Our shadecloth is extra heavy duty and 50% blockout creating a well-shaded work area.

- 50 metre rolls
- 1.8 m wide
- Green, Black, Blue, Beige, White, Red
- 50% Blockout