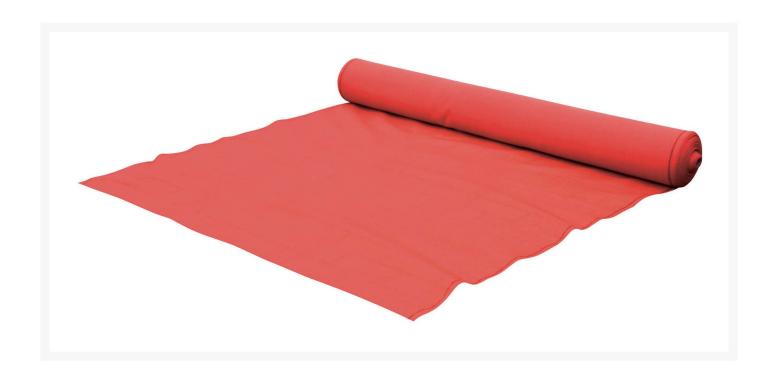

# Heavy Duty Shade cloth, 50 x 1.8m, Red

## **Short Description**

Shade cloth Red 1.8m x 50m with 50% Blockout. Perfect for building, construction and industrial use.

shadecloth is extra heavy duty and 50% blockout creating a well-shaded work area.

- 50 metre rolls
- 1.8 m wide
- Green, Black, Blue, Beige, White, Red
- 50% Blockout