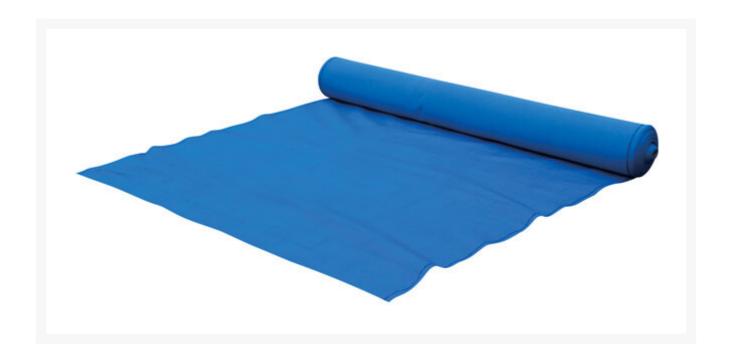

# Blue Heavy Duty Shadecloth, 50m x 1.8m

### **Short Description**

Shadecloth, 50 metre roll x 1.8m wide. Offers 50% block out. Ideal for construction and building applications, other colours available.

### Description

Shade cloth is commonly used on building sites, civil, construction and roadworks projects, as well as on temporary fencing and scaffolding. It offers privacy and reduces dust and debris from exiting the building site. Shadecloth is heavy duty and available in a range of colours to match your brand or corporate colours.

With blue, black, green, red, white and beige, you can choose the colour that suits your project. Our shadecloth is extra heavy duty and 50% blockout creating a well-shaded work area.

- 50 metre rolls
- 1.8 m wide
- Green, Black, Blue, Beige, White, Red
- 50% Blockout