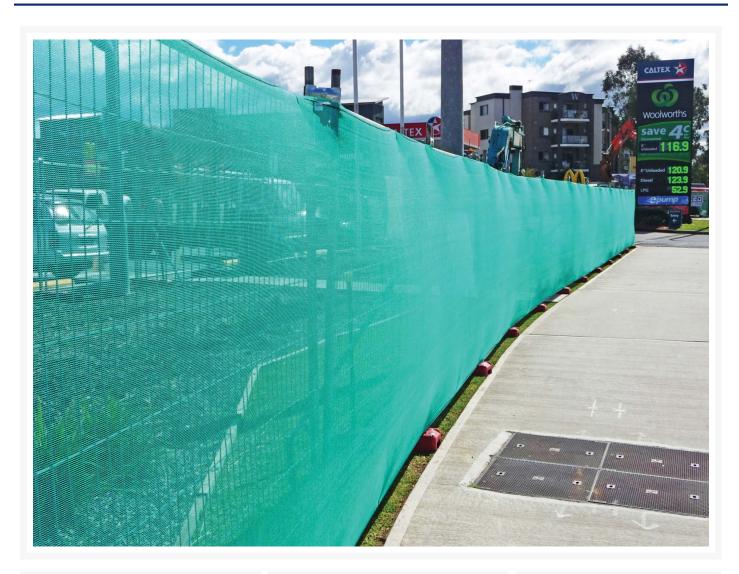

#### **Description**

Shade cloth is commonly used on building sites, civil, construction and roadworks projects, as well as on temporary fencing and scaffolding. It offers privacy and reduces dust and debris from exiting the building site. Shadecloth is heavy duty and available in a range of colours to match your brand or corporate colours. With blue, black, green, red, white and beige, you can choose the colour that suits your project. Our shadecloth is extra heavy duty and 50% blockout creating a well-shaded work area.

- 50 metre rolls
- 1.8 m wide
- Green, Black, Blue, Beige, White, Red
- 50% Blockout