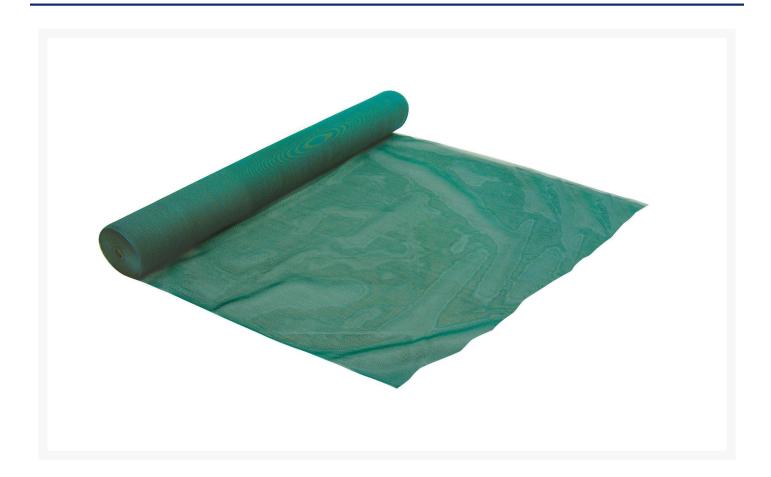

# Heavy Duty Shade cloth, 50 x 1.8m, Green

### **Short Description**

Shade cloth green 1.8 x 50m, 50% Block out

#### **Description**

Shade cloth is commonly used on building sites, civil, construction and roadworks projects, as well as on temporary fencing and scaffolding. It offers privacy and reduces dust and debris from exiting the building site. Shadecloth is heavy duty and available in a range of colours to match your brand or corporate colours. With blue, black, green, red, white and beige, you can choose the colour that suits your project. Our shadecloth is extra heavy duty and 50% blockout creating a well-shaded work area.

- 50 metre rolls
- 1.8 m wide
- Green, Black, Blue, Beige, White, Red
- 50% Blockout