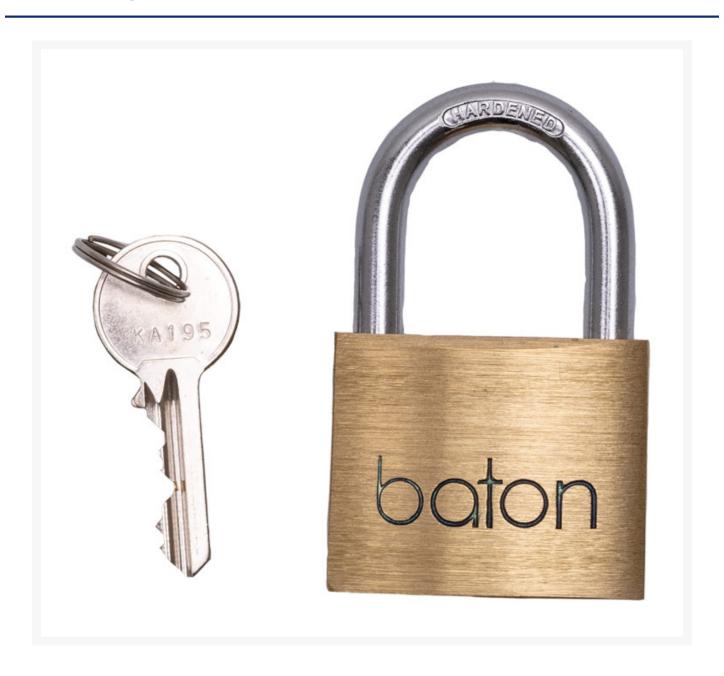

## **Short Description**

6 keyed alike padlocks with 2 keys that suit these 6 locks only. **note: Every pack of 6 Locks are keyed alike, but uniquely keyed to the 6 locks only** 

## **Description**

6 pack of 50 mm bass padlock, keyed alike for easy of use and comes with 2 keys. Harden chrome shank resists cuts and provides excellent security.

Brass body offers resistance against rust & corrosion to improved strength over longer periods.