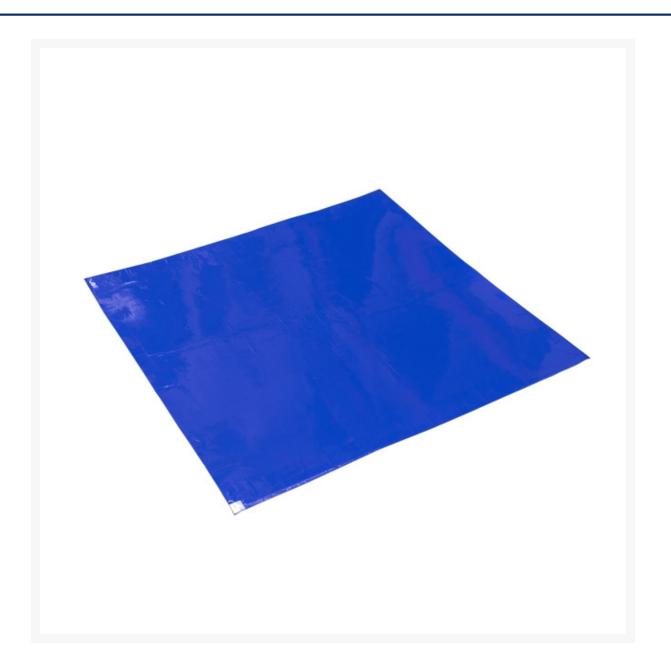

### **Short Description**

Sticky dust mat layered in a pad of thirty 900 x 900 mm sheets, measuring 900 mm square. Tacky mats are particularly useful in sensitive or highly hygienic areas such as hospitals and computer rooms.

#### Description

Each tacky adhesive sheet captures dust and dirt particles and each layer will perform many times before it needing to be peeled away, revealing a fresh sticky mat underneath. The sticky floor mats reduce damage to carpeted areas and ensure minimal time is spent on cleaning when the job is done. The long lasting pad contains 30 thin peel off layers that are low profile, meaning they do not present a trip hazard. Tacky mats are particularly useful in sensitive or highly hygienic areas such as hospitals and computer rooms. **Features:** 

- An innovative multi-layered adhesive mat designed to protect access points to your sites and carpeted areas
- Suitable for industrial, commercial and residential sites
- Ideal for interior fit outs and finishing stages
- Removes dust and grit from shoes/boots
- Pack or Pad of 30 sheets
- Size: 900 x 900mm