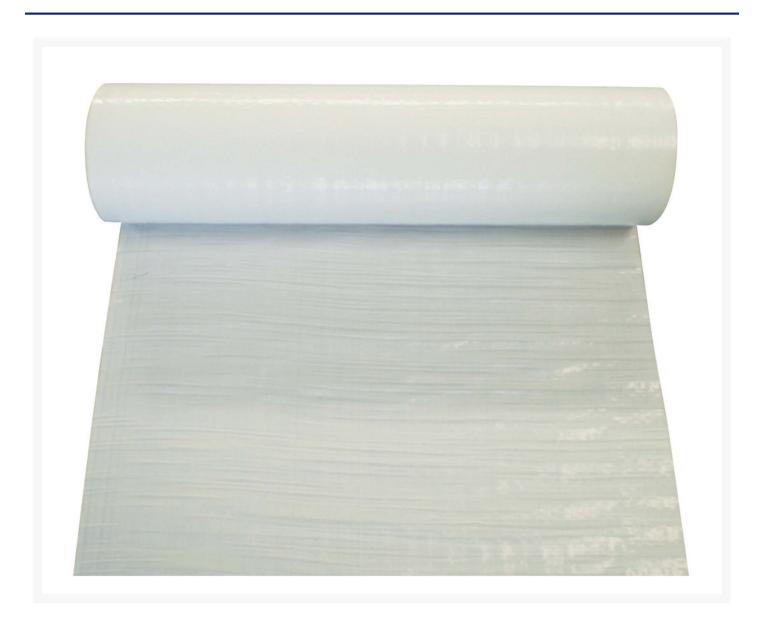

## **Short Description**

Self adhesive carpet floor protection -  $1m \times 100m$  - plastic protection film for carpets and floors whilst construction activities are being undertaken. This 100m roll of sticky carpet protector enables coverage throughout interiors when there is a risk of dust and debris damaging floors.

## **Description**

Plastic protection film for carpets and floors whilst construction activities are being undertaken. This 100m roll of sticky carpet protector enables coverage throughout interiors when there is a risk of dust and debris damaging floors. This clear, tacky film is easy to roll out and does not require taping down. It is easy to apply against skirting boards or walls and stays in place, thereby reducing the risk of tripping. More effective than a drop sheet, it remains flat and protects against spills unlike a fabric drop sheet. This dust cover plastic film is an essential product for construction, building, repairs and interior fitout jobs.

- Self-adhesive protection for carpeted surfaces
- 100 metre roll enables coverage throughout office fit outs, houses and units
- Ideal for protecting newly carpeted surfaces from muddy boots, debris, paint, concrete, and dust
- Light adhesive holds the protective sheeting in place and helps prevent slips
- Measures 1 metre wide x 100 m long roll
- Pallet Qty: 56 rolls