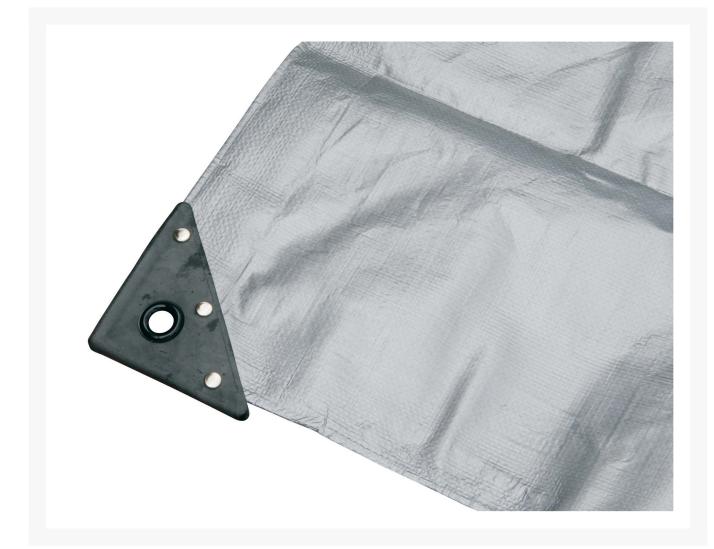

### Description

Heavy Duty Tarpaulins made from 14 x 14 weave (205gsm). Reinforced polyethylene, with rope in hem and reinforced corners for extra strength and durability. Eyelets in each corner enable easy tie down to cover your load or ute tray, ensuring materials are protected from rain and wind. The thick 205 gsm polyethylene is tear and rip resistant for long term use. It is mildew, UV and water resistant and measures 7300 mm x 4800 mm. The silver finish helps reflect heat and the black side absorbs heat. Use this tarp for covering your trailer or building, as a cargo cover, temporary awning, or for preventing water ingress in small structures.

#### Features:

- Tarp measures 7.3 x 4.8 m
- 14 x 14 weave
- 205gsm polyethylene
- Rope hem for extra strength
- Reinforced stitched corners with eyelets