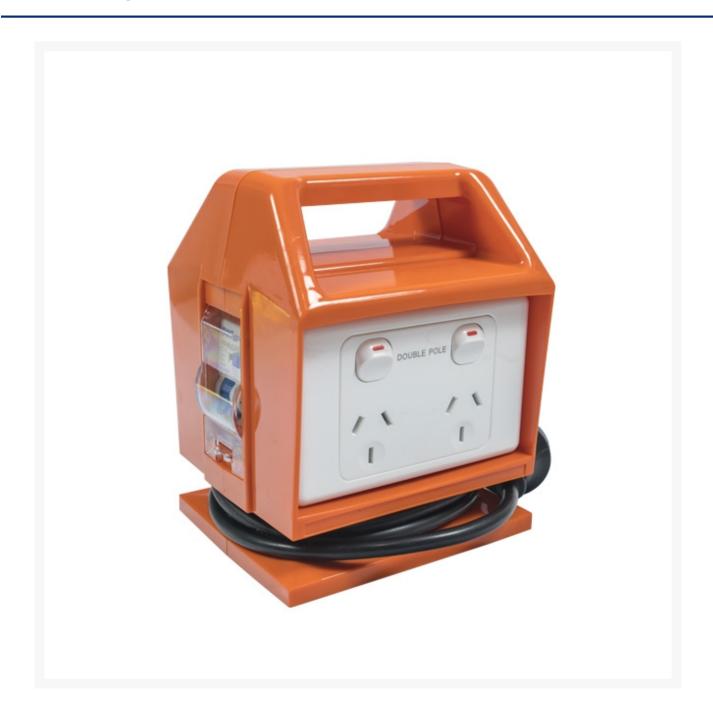

### **Short Description**

Portable power board outlet with 4 sockets. 10 Amp.

### **Description**

4 outlet power block with individual switches, safety switch and circuit breaker protection. This portable power point is ideal for use on site. Its rugged construction ensures it stands up to heavy duty use. The mobile power outlet includes a safety overload switch for added protection. Individual on/off switches ensure you can manage your appliances individually.