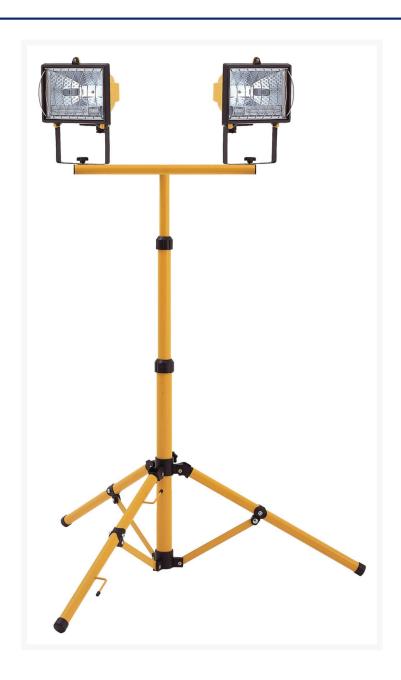

### **Description**

Features twin 500W halogen floodlights on an adjustable aluminium tripod. Great for night work and anywhere extra light is required on site. The halogen lamps give excellent visibility and are ideal for indoor or outdoor use. The waterproof lights feature a safety grill and tempered glass face. Lamps can be individually positioned and the main stem can be adjusted up to 1.8 metres in height. Ideal for contractors, builders and tradespeople, this twin work light features highly visible yellow coating and a sturdy 3 point base to resist toppling.

- 500W halogen lamps
- Hi vis yellow coating
- Adjustable to 1.8 metres in height
- Waterproof
- Safety grates over each light
- Lights can be adjusted independent of each other