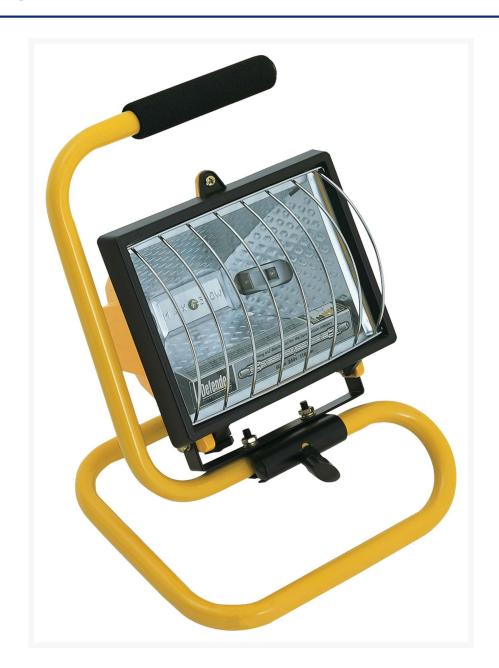

## **Short Description**

With portable stand and safety grille.

#### **Description**

This waterproof portable work light comes with a safety grille to guard against knocks and accidental contact. The strong tubular steel frame provides a stable base and allows the work light to be positioned exactly where you need it. The soft touch handle is cushioned and the the weatherproof housing is positionable allowing you to direct light on the work area. Supplied with a 500W halogen globe. Safety yellow powdercoat ensures good visibility on site.