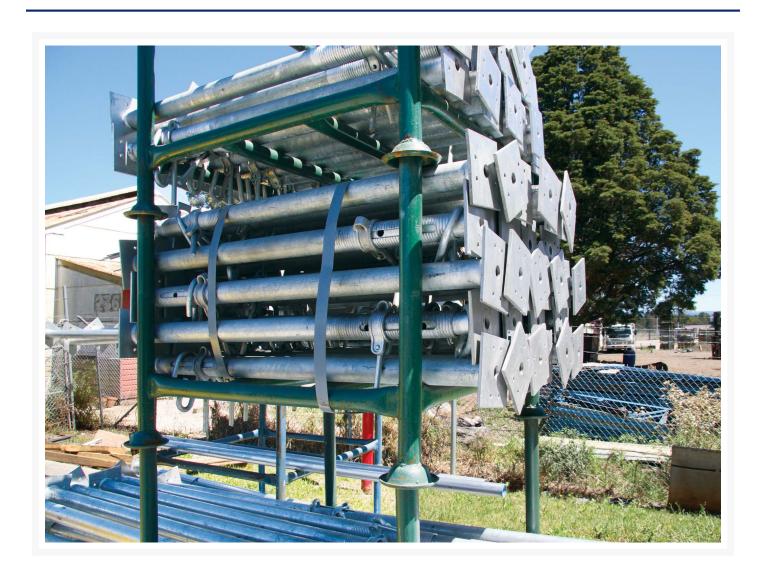

### **Description**

This steel stillage is designed as a compact storage rack for builders props. Made from heavy duty galvanised steel this stillage will hold your props neatly and securely. Consisting of a rigid frame with open horizontal shelves, this unit helps to reduce the risk of toppling during upright storage, thereby contributing to a safer workplace. Props are held up off the ground on the stillage, allowing rain and dirt to wash away. This prevents props from sitting in pools of water or accumulating large amounts of dirt and debris in the yard. By storing them lying flat rather than leaning against a wall, they cannont accidentally fall over and cause harm.