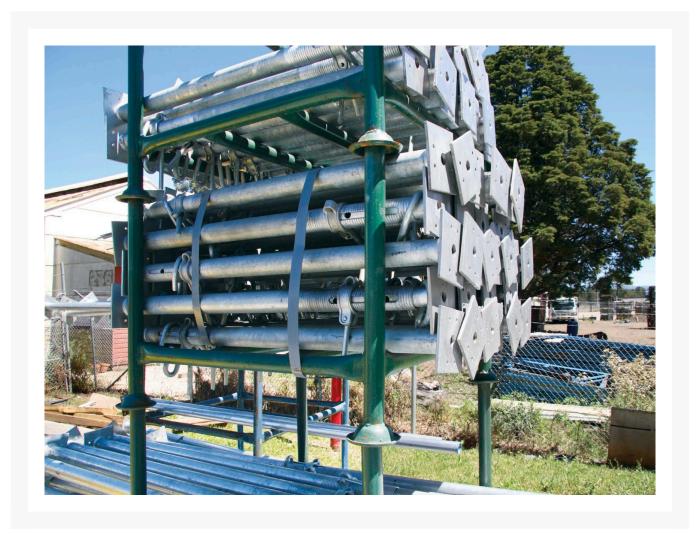

### **Description**

This steel stillage is designed as a compact storage rack for builders props. Made from heavy duty galvanised steel this stillage will hold your props neatly and securely. Consisting of a rigid frame with open horizontal shelves, this unit helps to reduce the risk of toppling during upright storage, thereby contributing to a safer workplace. Props are held up off the ground on the stillage, allowing rain and dirt to wash away. This prevents props from sitting in pools of water or accumulating large amounts of dirt and debris in the yard. By storing them lying flat rather than leaning against a wall, they cannont accidentally fall over and cause harm.