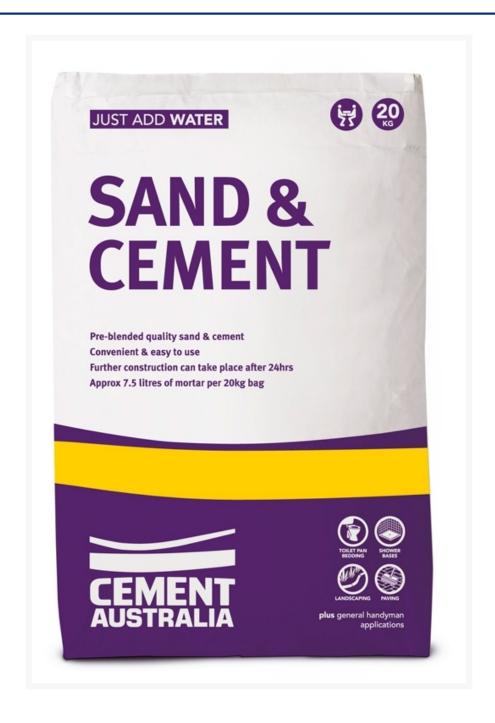

#### **Short Description**

Cement Australia Sand and Cement Mix is a premium dry mix blend of sand and cement that is Australian made and recommended by those in the trade. Simply add water to make approximately 7.5 linear metres of mortar.

Packed in 20 kg bags of sand and cement, it's ready to use on site.

This sand and cement is a premium dry mix blend that is Australian made and recommended by those in the trade. Simply add water to make approximately 7.5 litres of mortar.

- Premium quality
- Conforms to AS3972
- Provides a professional finish
- High performance product
- Ready-to-use
- Suitable for interior and exterior usage

- Hard wearing and durable
- Weight: 20kgPallet Qty: 60 bags