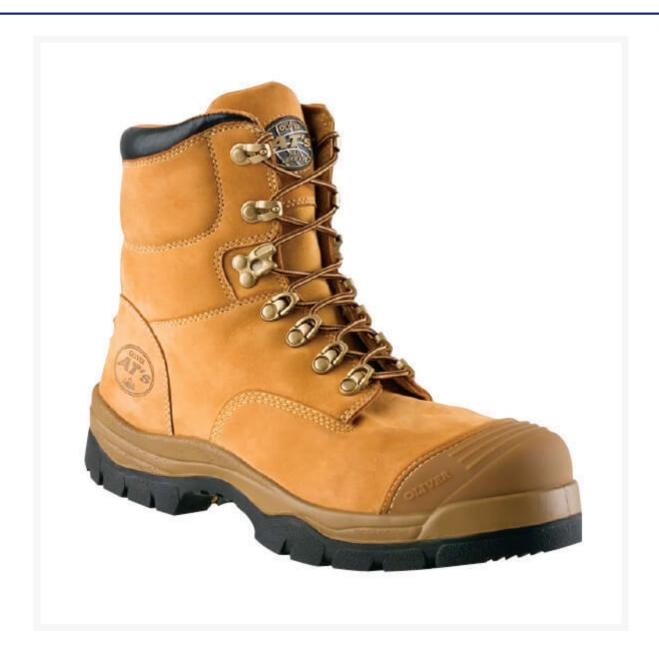

#### **Description**

- Wheat Nubuck water resistant leather
- Padded ankle, tongue and collar
- Steel cap toe protection
- Fully lined with padded collar and tongue with Lace-locking device and Dual density
- Its anti-static and heat resistant (up to 300 Degree C/572 Degree F) with TPU SAFETY cell construction steel toe cap
- This wheat unbuckle water resistant leather comes with an size of six for Men
- NANOlite Foot bed Massages your feet as you walk, promoting greater blood flow to help reduce fatigue Kevlar thread on critical wear seams for maximum abrasion and chemical resistance
- Acid, Chemical, Water and Heat Resistant