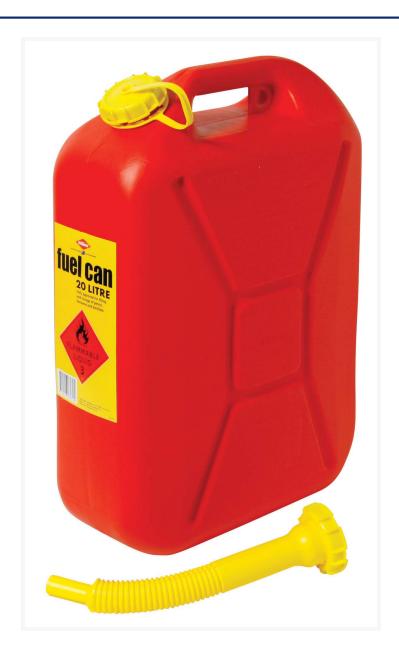

#### **Description**

This handy portable fuel container holds up to 20 litres of fuel or many other fluids. Referred to as Jerry Cans, this unit, made from a high-quality plastic moulded poly is extremely durable.

An Australian made product, with safe pour spout, anti-glug nozzle preventing spillage and saving you money. The durable construction of this Jerry Can mean you can trust this product to perform day in and day out onsite.

Able to safely store and transport flammable liquids 3 rated products. It has a tight fitting cap to prevent messy spills and leakage during travelling.

Manufactured to comply with the current Australian standards.

• Available in Red and Yellow