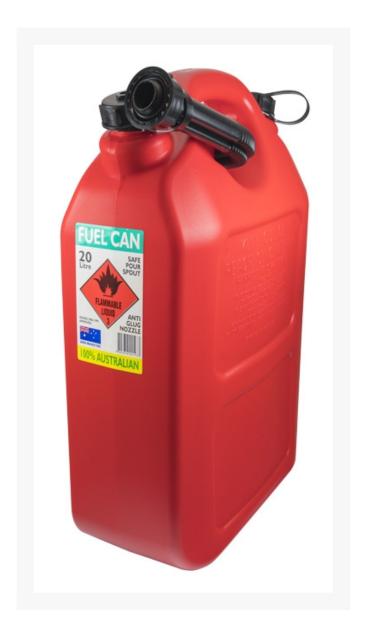

#### **Description**

This handy portable fuel container holds up to 20 litres of fuel or many other fluids. Referred to as Jerry Cans, this unit, made from a high-quality plastic moulded poly is extremely durable.

An Australian made product, with safe pour spout, anti-glug nozzle preventing spillage and saving you money. The durable construction of this Jerry Can mean you can trust this product to perform day in and day out onsite.

Able to safely store and transport flammable liquids 3 rated products. It has a tight fitting cap to prevent messy spills and leakage during travelling.

Manufactured to comply with the current Australian standards.

• Available in Red and Yellow