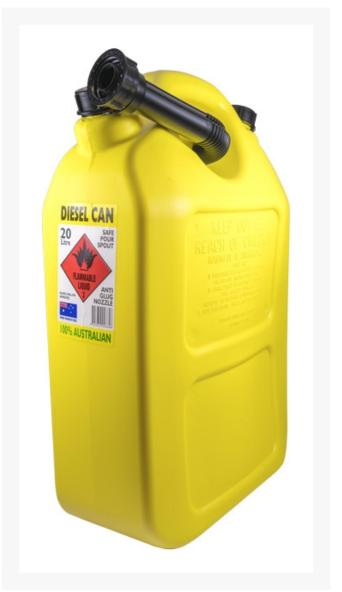

#### **Description**

This handy portable fuel container holds up to 20 litres of fuel or many other fluids. Referred to as Jerry Cans, this unit, made from a high-quality plastic moulded poly is extremely durable.

An Australian made product, with safe pour spout, anti-glug nozzle preventing spillage and saving you money. The durable construction of this Jerry Can mean you can trust this product to perform day in and day out onsite.

Able to safely store and transport flammable liquids 3 rated products. It has a tight fitting cap to prevent messy spills and leakage during travelling.

Manufactured to comply with the current Australian standards.

• Available in Red and Yellow