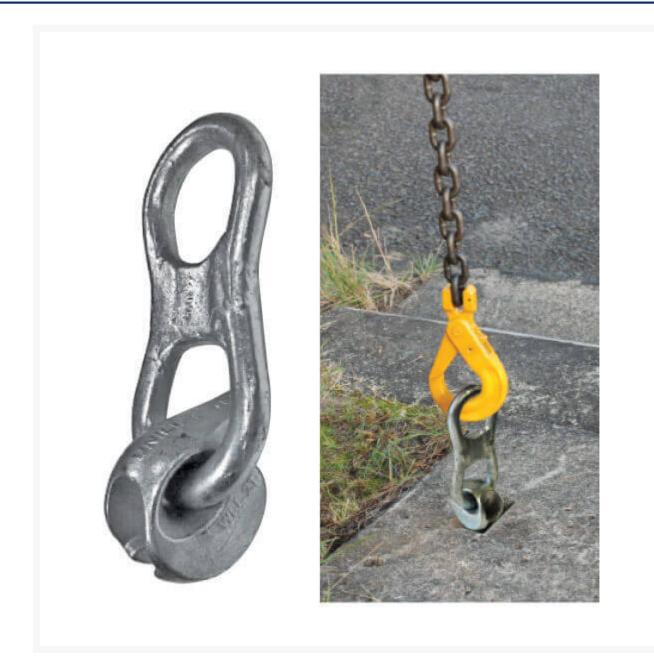

#### **Short Description**

Pre-cast concrete lifting clutch, Designed to increase safety when lift, shifting or moving prefabricated concrete products. Choose a lifting clutch to suit your needs from the drop down below.

#### Description

Lifting Clutches used for precast concrete products, particularly in civil engineering applications.

These lifting pins are typically used for lifting panels, pipes, pits, manholes, box culverts, road barriers, bridge beams, planks, sound walls, culverts etc.

- Individually Serialised
- Includes testing certificate
- Available in 3 sizes