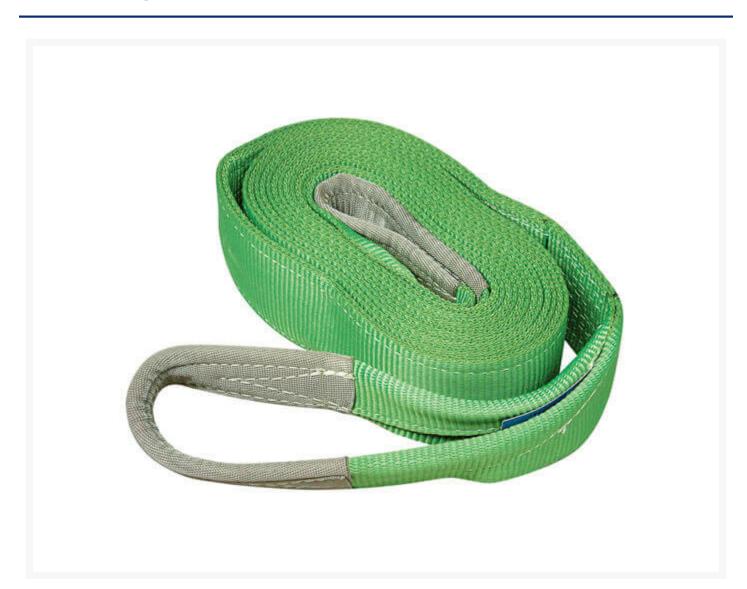

### **Short Description**

2-tonne Lifting Slings, available in a round or flat design in a range of lengths. Round slings are manufactured & proof tested to AS4497, flat slings are manufactured & proof tested to AS1353.1:1997, proof test certificate with every sling.

#### Description

- Round and flat slings
- 2 tonnes and 4 tonnes slings
- Large range of other slings available on request
- All lifting slings come with an Australian Standard Test Certificate