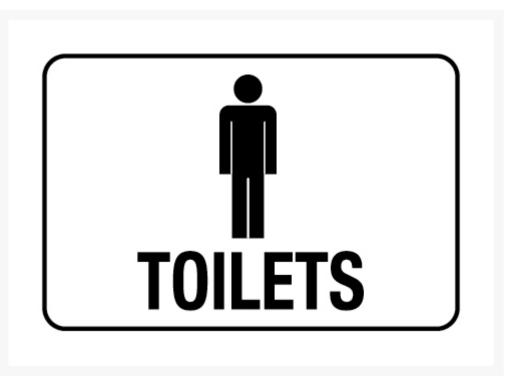

# **Information Sign - Male Toilets**

### **Short Description**

sign, male toilets, 600 x 450mm, poly