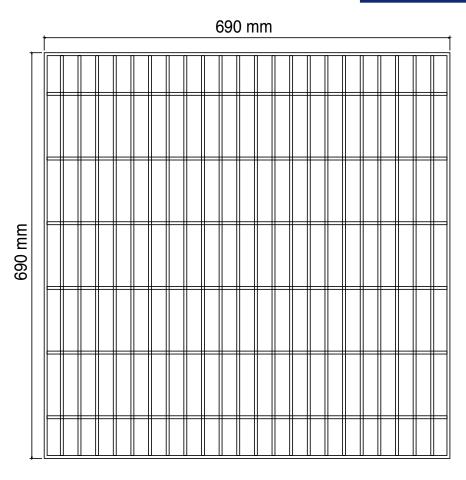

## **GRATE**

| OVERALL LENGTH | 690mm  |
|----------------|--------|
| OVERALL WIDTH  | 690mm  |
| SHAPE          | Square |