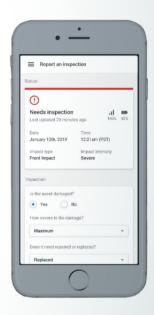

## **SENTINEL™ DASHBOARD**

- Map of all monitored devices with colored pins.
- Zoom In" to specific devices to get: Date of install, Type of device, Serial Number, Maintenance and repair history, Picture of device as installed
- Real Time reporting of incidents / impacts
- Data provided to assist in Revenue Recovery