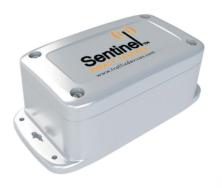

## SENTINEL™ IMPACT TRACKER

Immediate Notification of Impacted Attenuators

## **FEATURES**

- · 24/7 Monitoring of permanent and temporary attenuators
- · Easily attaches to most attenuators
- Powered by a 5 year lifespan battery
- · Weatherproof & durable
- · Updated remotely via cellular download
- · Immediate notification via text and/or e-mail, upon impact
- · Self-contained compact device
- · Reports accelerations above a set threshold
- Tune-able to work with most common permanent and temporary attenuators