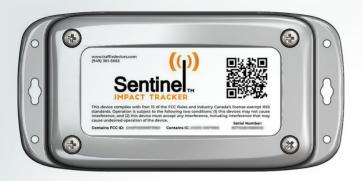

## SENTINEL™ IMPACT TRACKER

Immediate Notification of Impacted Attenuators

## **FEATURES**

- · 24/7 Monitoring of permanent and temporary attenuators
- · Easily attaches to most attenuators
- Powered by a 5 year lifespan battery
- · Weatherproof & durable
- · Updated remotely via cellular download
- · Immediate notification via text and/or e-mail, upon impact
- · Self-contained compact device
- · Reports accelerations above a set threshold
- Tune-able to work with most common permanent and temporary attenuators