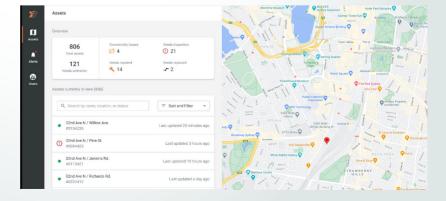

## **SENTINEL™ DASHBOARD**

- Map of all monitored devices with colored pins.
- Zoom In" to specific devices to get: Date of install, Type of device, Serial Number, Maintenance and repair history, Picture of device as installed
- Real Time reporting of incidents / impacts
- Data provided to assist in Revenue Recovery