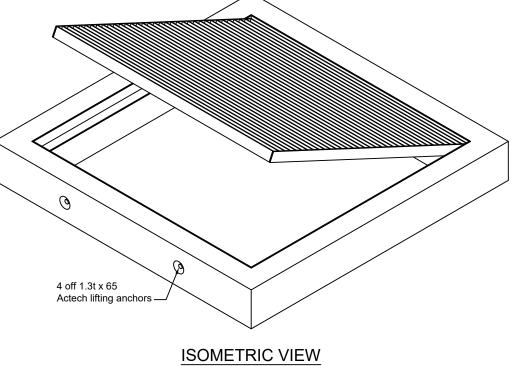

TOP VIEW
REINFOREMENT VIEW



| Blank          | CSHGF1212D   |
|----------------|--------------|
| Electrical     | CSHGF1212D-E |
| Communications | CSHGF1212D-C |

## Notes:

- Complies to AS 3996
- Concrete strenght 40 MPa
- 40mm +/-5 Cover
- Steel grade 500 MPa N

| Rev                   | Da         | te   |                            | escri       | iption                   |              | Ву | Chkd by |
|-----------------------|------------|------|----------------------------|-------------|--------------------------|--------------|----|---------|
| Orawn by Chris C      |            |      | )                          | Chkd. b     | Chkd. by Josh C          |              |    |         |
| ate                   | 3          | 1/1  | 0/                         | ′18         | All dimensions are in mm |