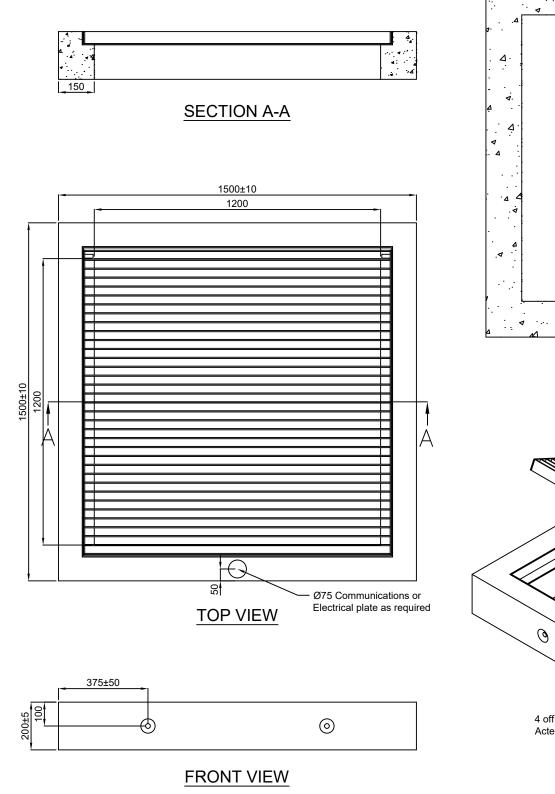

TOP VIEW
REINFOREMENT VIEW

| Blank          | CSHGF1212D   |
|----------------|--------------|
| Electrical     | CSHGF1212D-E |
| Communications | CSHGF1212D-C |

Description

Pit Lid with Gal Hinged Grate

1200 x 1200 Class D

Jaybro