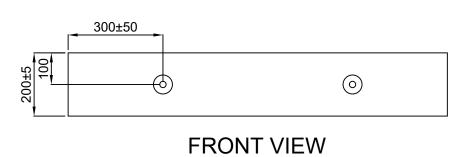

## Notes:

- Complies to AS 3996
- Concrete strenght 40 MPa
- 40mm +/-5 Cover
- Steel grade 500 MPa N

| Rev              | Da          | te       | D   | escri       | ption                    |         |              | Ву             | Chkd by |   |
|------------------|-------------|----------|-----|-------------|--------------------------|---------|--------------|----------------|---------|---|
| Drawn by Chris 0 |             |          |     | )           | Chkd. by Josh C          |         |              |                |         |   |
| Date             | 3           | 31/10/18 |     |             | All dimensions are in mm |         |              |                |         |   |
| Revi             | sio         | n        | -   |             | unle                     | ess oth | ner          | wise specified |         |   |
| Weig             | /eight - kg |          |     | Third angle |                          |         | Do not scale |                |         |   |
| Shee             | et          | t 1 of 1 |     | of 1        | projection               |         | off drawing  |                |         |   |
| Part No See      |             |          | abo | ve          |                          |         |              |                |         |   |
| Drawing No CS    |             |          | CSI | HGF0909D    |                          |         |              |                |         |   |
|                  |             |          |     |             |                          |         |              |                |         | 1 |