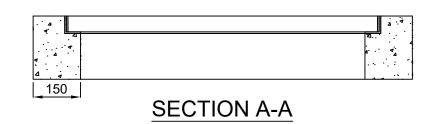

## Notes:

- Complies to AS 3996
- Concrete strenght 40 MPa
- 40mm +/-5 Cover
- Steel grade 500 MPa N

| Rev              | Da          | te       | D   | escri       | ption                    |         |              | Ву             | Chkd by |   |
|------------------|-------------|----------|-----|-------------|--------------------------|---------|--------------|----------------|---------|---|
| Drawn by Chris 0 |             |          |     | )           | Chkd. by Josh C          |         |              |                |         |   |
| Date             | 3           | 31/10/18 |     |             | All dimensions are in mm |         |              |                |         |   |
| Revi             | sio         | n        | -   |             | unle                     | ess oth | ner          | wise specified |         |   |
| Weig             | /eight - kg |          |     | Third angle |                          |         | Do not scale |                |         |   |
| Shee             | et          | t 1 of 1 |     | of 1        | projection               |         | off drawing  |                |         |   |
| Part No See      |             |          | abo | ve          |                          |         |              |                |         |   |
| Drawing No CS    |             |          | CSI | HGF0909D    |                          |         |              |                |         |   |
|                  |             |          |     |             |                          |         |              |                |         | 1 |