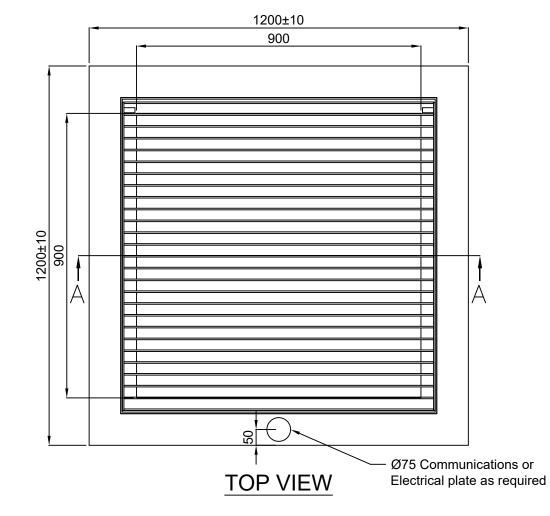

TOP VIEW
REINFOREMENT VIEW

| Blank          | CSHGF0909D   |
|----------------|--------------|
| Electrical     | CSHGF0909D-E |
| Communications | CSHGF0909D-C |

Description

Pit Lid with Gal Hinged Grate

900 x 900 Class D

Jaybro