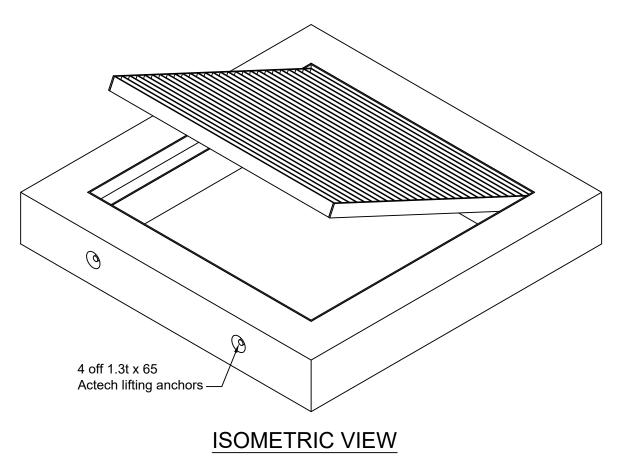

TOP VIEW
REINFOREMENT VIEW



| Blank          | CSHGF0909D   |
|----------------|--------------|
| Electrical     | CSHGF0909D-E |
| Communications | CSHGF0909D-C |

## Notes:

- Complies to AS 3996
- Concrete strenght 40 MPa
- 40mm +/-5 Cover
- Steel grade 500 MPa N

| Rev              | Da          | te       | D   | escri       | ption                    |         |              | Ву             | Chkd by |   |
|------------------|-------------|----------|-----|-------------|--------------------------|---------|--------------|----------------|---------|---|
| Drawn by Chris 0 |             |          |     | )           | Chkd. by Josh C          |         |              |                |         |   |
| Date             | 3           | 31/10/18 |     |             | All dimensions are in mm |         |