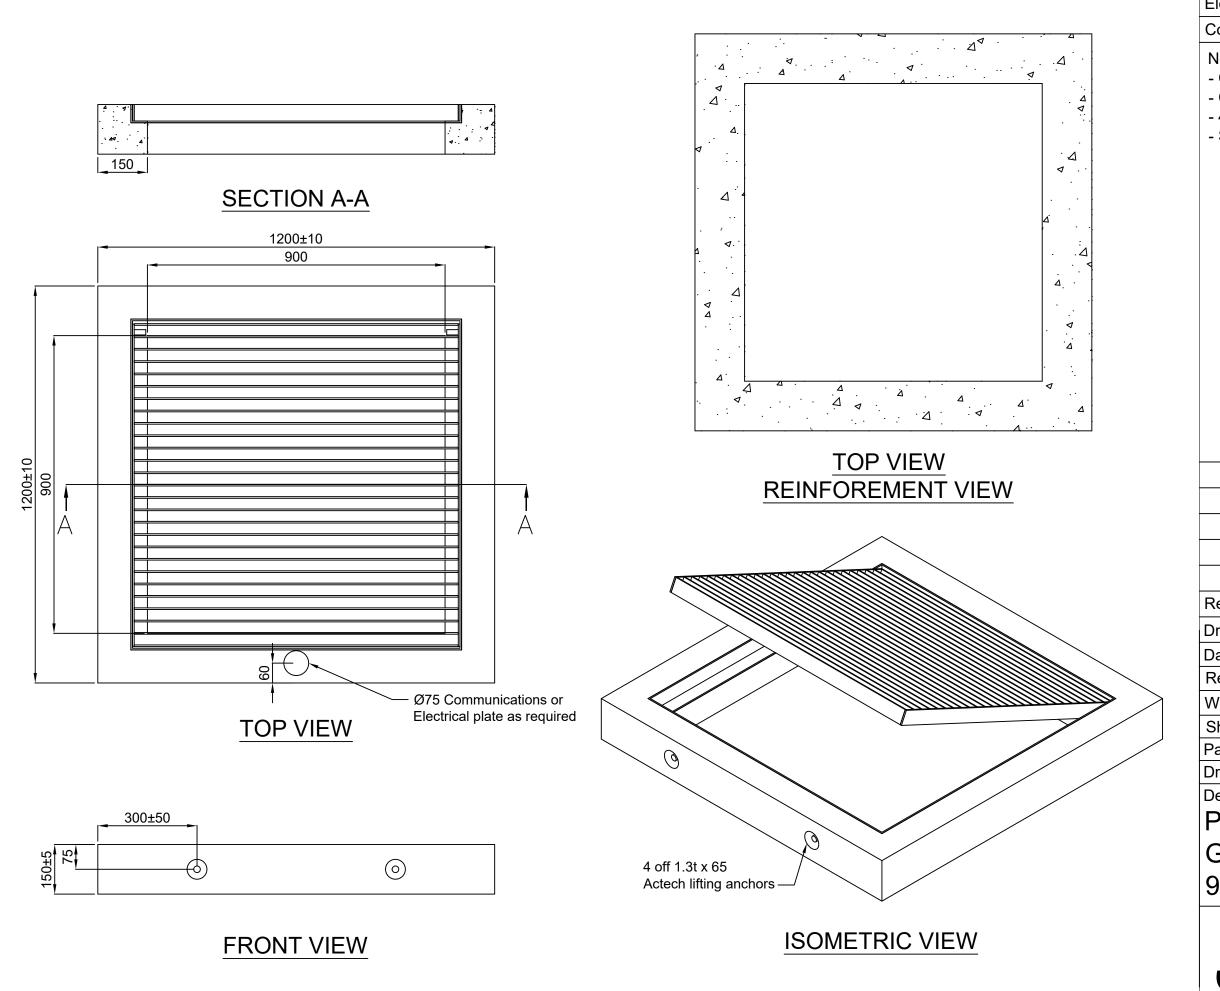

|  | Blank          | CSHGF0909B   |  |  |
|--|----------------|--------------|--|--|
|  | Electrical     | CSHGF0909B-E |  |  |
|  | Communications | CSHGF0909B-C |  |  |

## Notes:

- Complies to AS 3996
- Concrete strenght 40 MPa
- 40mm +/-5 Cover
- Steel grade 500 MPa N

| Rev Date Descri |     |        | ption  |                          | Ву            | Chkd by                  |                |  |  |
|-----------------|-----|--------|--------|--------------------------|---------------|--------------------------|----------------|--|--|
| rawn by C       |     |        | hris C |                          | Chkd. by      | / .                      | Josh C         |  |  |
| Date 31/10/18   |     |        | /18    | All dimensions are in mm |               |                          |                |  |  |
| Revi            | sio | า      | -      |                          | unless otherv |                          | wise specified |  |  |
| Veig            | ght | - kg   |        | Third angle projection   |               | Do not scale off drawing |                |  |  |
| She             | et  | 1 of 1 |        |                          |               |                          |                |  |  |
| art No S        |     |        | See    | ee above                 |               |                          |                |  |  |
| rawing No CSF   |     |        |        |                          | HGF           | )909B                    |                |  |  |

Description

Pit Lid with Gal Hinged Grate

900 x 900 Class B

Jaybro