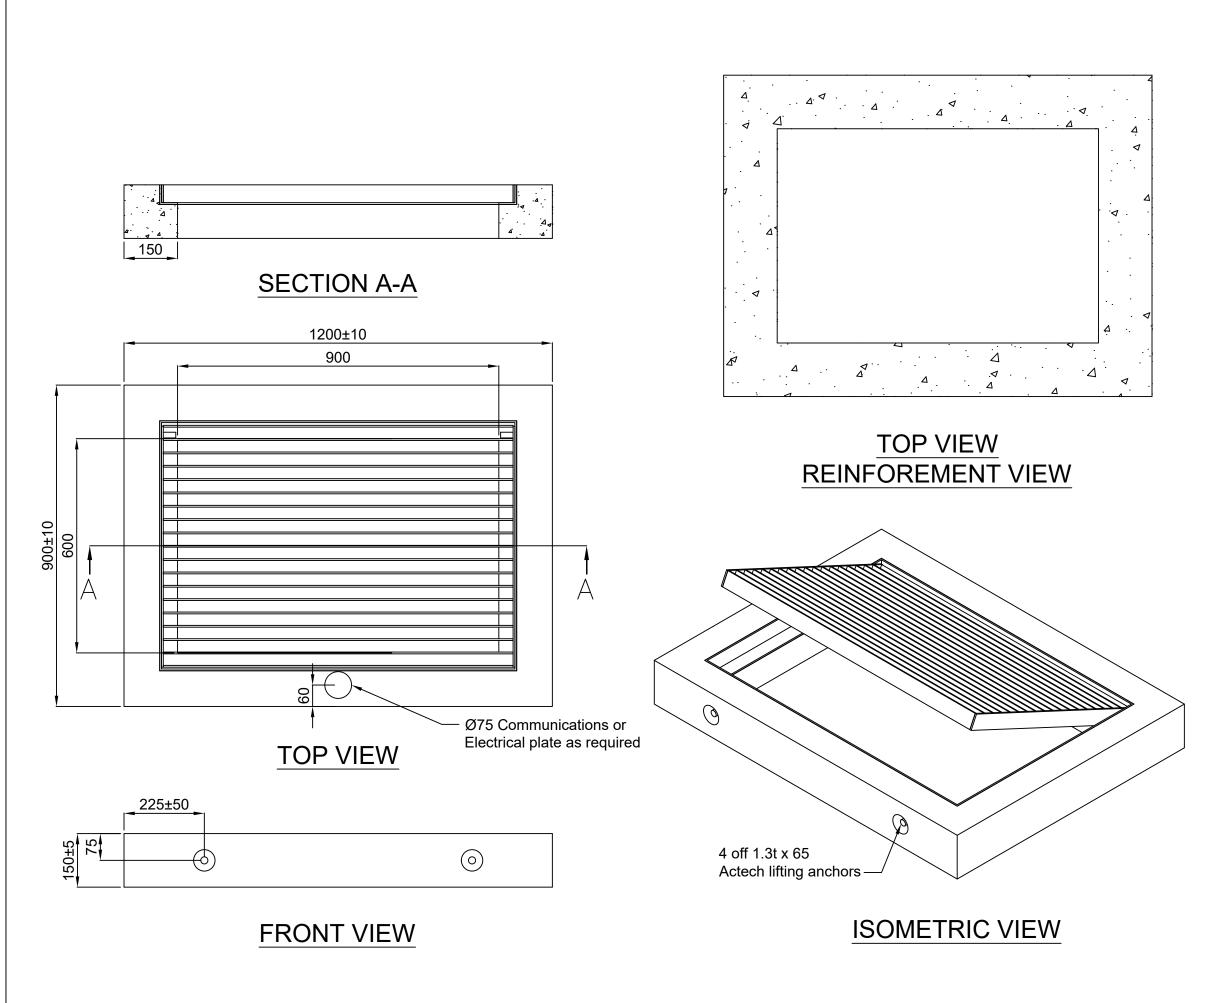

| Blank          | CSHGF0906B   |  |  |  |  |
|----------------|--------------|--|--|--|--|
| Electrical     | CSHGF0906B-E |  |  |  |  |
| Communications | CSHGF0906B-C |  |  |  |  |

## Notes:

- Complies to AS 3996
- Concrete strenght 40 MPa
- 40mm +/-5 Cover
- Steel grade 500 MPa N

| Rev              | Da | ite | С    | escri                                               | iption   | E           | Зу | Chkd by      |  |  |  |
|------------------|----|-----|------|-----------------------------------------------------|----------|-------------|----|--------------|--|--|--|
| Drawn by Chris C |    |     |      |                                                     | Chkd. by | Josh C      |    |              |  |  |  |
| Date 31/10/18    |    |     |      | All dimensions are in mm unless otherwise specified |          |             |    |              |  |  |  |
| Revision -       |    |     |      |                                                     |          |             |    |              |  |  |  |
| Weight - kg      |    |     | κg   | <b>J</b> Thi                                        |          | rd angle    |    | Do not scale |  |  |  |
| Sheet            |    | 1 ( | of 1 | projection                                          |          | off drawing |    |              |  |  |  |
| Part No See      |    |     | abo  | ve                                                  |          |             |    |              |  |  |  |
| Drawing No CS    |    |     | CSI  | HGF0906B                                            |          |             |    |              |  |  |  |
| Description      |    |     |      |                                                     |          |             |    |              |  |  |  |

Pit Lid with Gal Hinged Grate

900 x 600 Class B

Jaybro