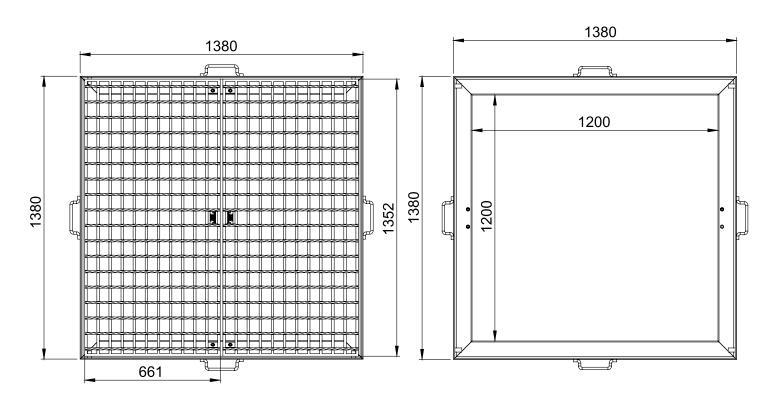

## Class D Hinged Grate & Frame 1200 x 1200mm

BASE PRODUCT CODE HGF1212D

## **GRATE**

| OVERALL LENGTH | 661mm  |
|----------------|--------|
| OVERALL WIDTH  | 1352mm |
| SHAPE          | Square |

## **FRAME**

| OVERALL LENGTH       | 1380mm      |
|----------------------|-------------|
| OVERALL WIDTH        | 1380mm      |
| SHAPE                | Square      |
| TYPE                 | Steel Angle |
| CLEAR OPENING LENGTH | 1200mm      |
| CLEAR OPENING WIDTH  | 1200mm      |