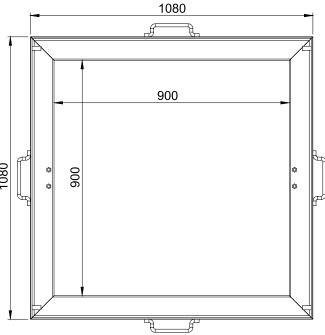

## **FRAME**

| OVERALL LENGTH       | 1080mm      |
|----------------------|-------------|
| OVERALL WIDTH        | 1080mm      |
| SHAPE                | Square      |
| TYPE                 | Steel Angle |
| CLEAR OPENING LENGTH | 900mm       |
| CLEAR OPENING WIDTH  | 900mm       |