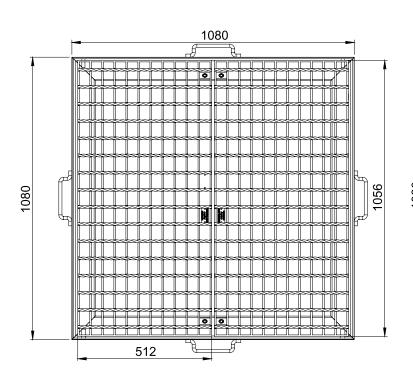

## **GRATE**

| OVERALL LENGTH | 512mm  |
|----------------|--------|
| OVERALL WIDTH  | 1056mm |
| SHAPE          | Square |

## **FRAME**

| OVERALL LENGTH       | 1080mm      |
|----------------------|-------------|
| OVERALL WIDTH        | 1080mm      |
| SHAPE                | Square      |
| TYPE                 | Steel Angle |
| CLEAR OPENING LENGTH | 900mm       |
| CLEAR OPENING WIDTH  | 900mm       |