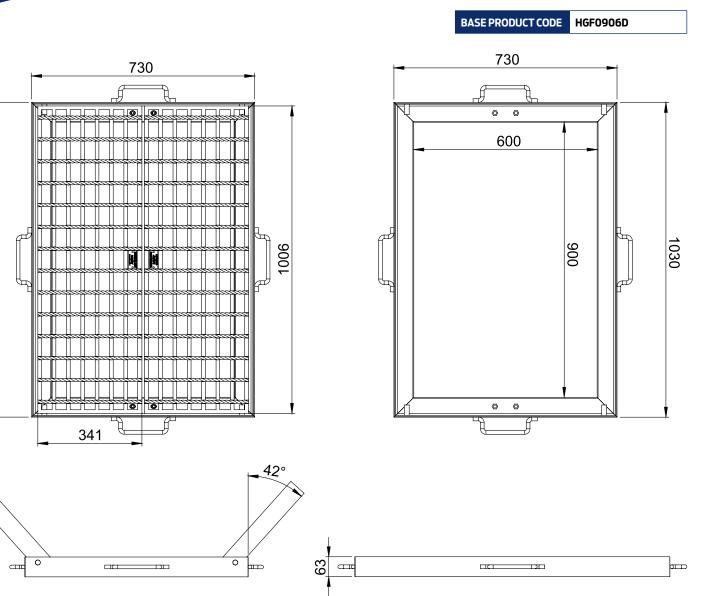

#### GRATE

1030

| OVERALL LENGTH | 341mm  |
|----------------|--------|
| OVERALL WIDTH  | 1006mm |
| SHAPE          | Square |

| LOCKING TYPE | Bolt |
|--------------|------|
| BICYCLE SAFE | Yes  |

#### FRAME

| OVERALL LENGTH       | 730mm       |
|----------------------|-------------|
| OVERALL WIDTH        | 1030mm      |
| SHAPE                | Square      |
| ТҮРЕ                 | Steel Angle |
| CLEAR OPENING LENGTH | 900mm       |
| CLEAR OPENING WIDTH  | 600mm       |