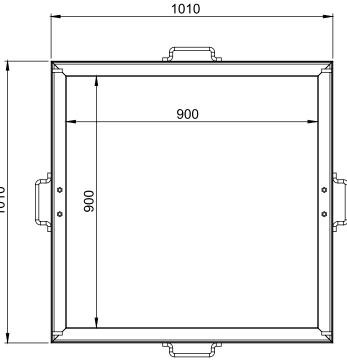

## **FRAME**

| OVERALL LENGTH       | 1010mm      |
|----------------------|-------------|
| OVERALL WIDTH        | 1010mm      |
| SHAPE                | Square      |
| TYPE                 | Steel Angle |
| CLEAR OPENING LENGTH | 900mm       |
| CLEAR OPENING WIDTH  | 900mm       |