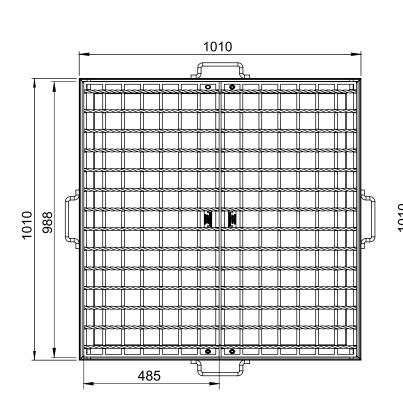

## **GRATE**

| OVERALL LENGTH | 485mm  |
|----------------|--------|
| OVERALL WIDTH  | 988mm  |
| SHAPE          | Square |

## **FRAME**

| OVERALL LENGTH       | 1010mm      |
|----------------------|-------------|
| OVERALL WIDTH        | 1010mm      |
| SHAPE                | Square      |
| TYPE                 | Steel Angle |
| CLEAR OPENING LENGTH | 900mm       |
| CLEAR OPENING WIDTH  | 900mm       |