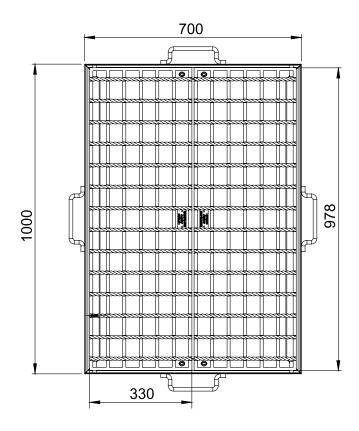

## **GRATE**

| OVERALL LENGTH | 330mm  |
|----------------|--------|
| OVERALL WIDTH  | 978mm  |
| SHAPE          | Square |

## **FRAME**

| OVERALL LENGTH       | 700mm       |
|----------------------|-------------|
| OVERALL WIDTH        | 1000mm      |
| SHAPE                | Square      |
| TYPE                 | Steel Angle |
| CLEAR OPENING LENGTH | 900mm       |
| CLEAR OPENING WIDTH  | 600mm       |