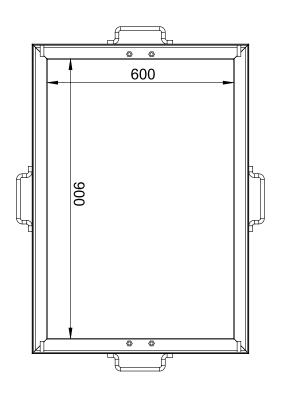

## **FRAME**

| OVERALL LENGTH       | 700mm       |
|----------------------|-------------|
| OVERALL WIDTH        | 1000mm      |
| SHAPE                | Square      |
| TYPE                 | Steel Angle |
| CLEAR OPENING LENGTH | 900mm       |
| CLEAR OPENING WIDTH  | 600mm       |