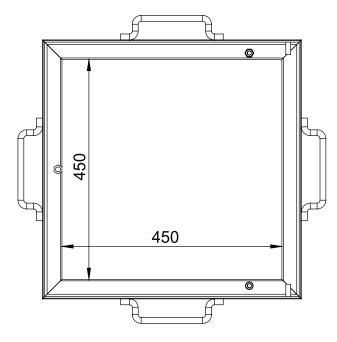

## **FRAME**

| OVERALL LENGTH       | 530mm       |
|----------------------|-------------|
| OVERALL WIDTH        | 530mm       |
| SHAPE                | Square      |
| TYPE                 | Steel Angle |
| CLEAR OPENING LENGTH | 450mm       |
| CLEAR OPENING WIDTH  | 450mm       |