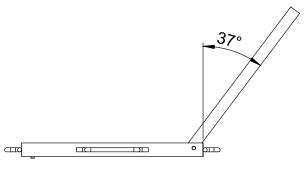

## Class D Hinged Grate & Frame 450 x 450mm

BASE PRODUCT CODE

HGF4545D









## **SPECIFICATIONS**

| DESIGN LOAD   | 210 kN                  |
|---------------|-------------------------|
| CERTIFICATION | Complies to AS3996-2006 |
| COATING       | Galvanised Mild Steel   |

| LOCKING TYPE | Bolt |
|--------------|------|
| BICYCLE SAFE | Yes  |

## **GRATE**

| OVERALL LENGTH | 513mm  |
|----------------|--------|
| OVERALL WIDTH  | 513mm  |
| SHAPE          | Square |

## **FRAME**

| OVERALL LENGTH       | 530mm       |
|----------------------|-------------|
| OVERALL WIDTH        | 530mm       |
| SHAPE                | Square      |
| TYPE                 | Steel Angle |
| CLEAR OPENING LENGTH | 450mm       |
| CLEAR OPENING WIDTH  | 450mm       |