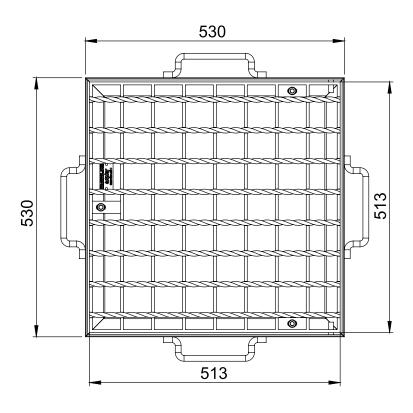

## **GRATE**

| OVERALL LENGTH | 513mm  |
|----------------|--------|
| OVERALL WIDTH  | 513mm  |
| SHAPE          | Square |

## **FRAME**

| OVERALL LENGTH       | 530mm       |
|----------------------|-------------|
| OVERALL WIDTH        | 530mm       |
| SHAPE                | Square      |
| TYPE                 | Steel Angle |
| CLEAR OPENING LENGTH | 450mm       |
| CLEAR OPENING WIDTH  | 450mm       |