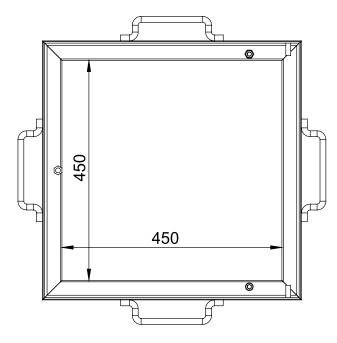

## **FRAME**

| OVERALL LENGTH       | 530mm       |
|----------------------|-------------|
| OVERALL WIDTH        | 530mm       |
| SHAPE                | Square      |
| TYPE                 | Steel Angle |
| CLEAR OPENING LENGTH | 450mm       |
| CLEAR OPENING WIDTH  | 450mm       |