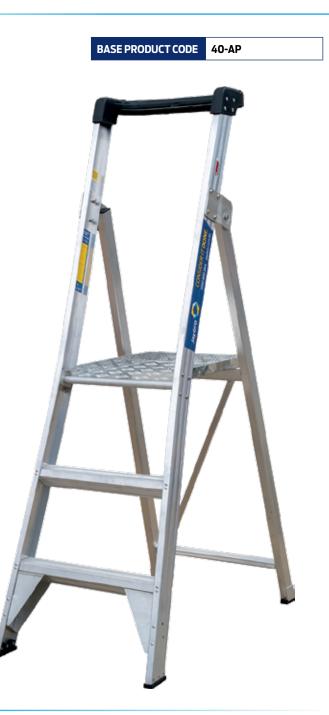

## Jaybro Platform Ladders Aluminium

## DESCRIPTION

- Much lighter and more user friendly than steel
- Keeps feet inside platform for greater safety and comfort
- Anti-skid work platform with raised edges
- One piece smooth operation simply folds out giving a well braced platform and folds flat for storage
- Welded back leg greater rigidity, durability and safety
- Optional bolt on handrail and gate
- Complies to AS/NZS 1892.3:1996
- 150kg capacity rating

## **SPECIFICATIONS**

| CODE            | 40-AP03                        | 40-AP04 | 40-AP05 | 40-AP06 | 40-AP08 |
|-----------------|--------------------------------|---------|---------|---------|---------|
| STEPS           | 3                              | 4       | 5       | 6       | 8       |
| PLATFORM HEIGHT | 0.9m                           | 1.2m    | 1.5m    | 1.8m    | 2.4m    |
| WEIGHT          | llkg                           | 13kg    | 15kg    | 17kg    | 21kg    |
| CAPACITY        | 150kg                          | 150kg   | 150kg   | 150kg   | 150kg   |
| STANDARD        | Complies to AS/NZS 1892.3:1996 |         |         |         |         |
| MATERIAL        | Aluminium                      |         |         |         |         |