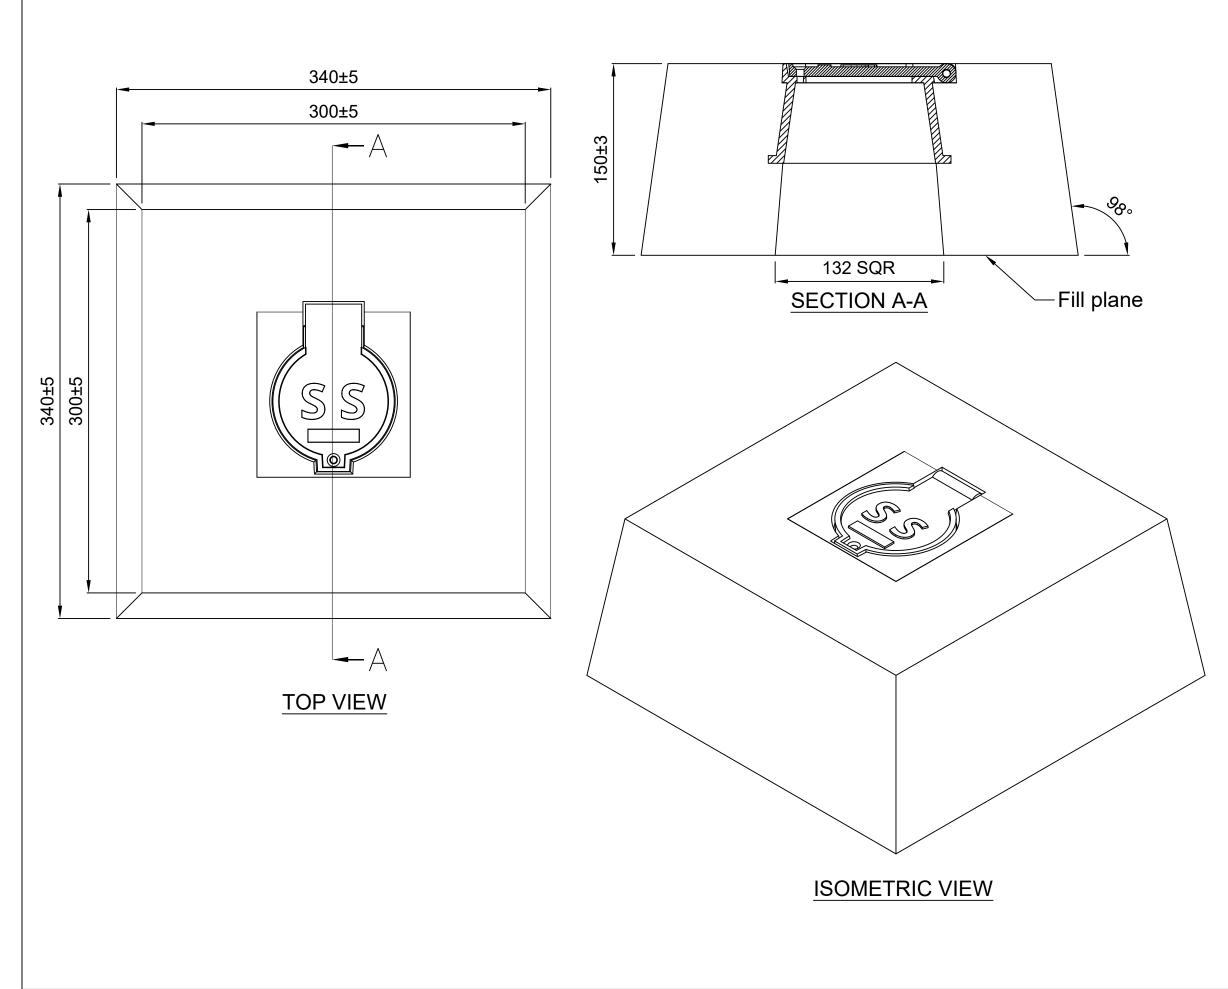

|                   |            |    |     | <b>_</b>        |                |                      |             | _          | <u> </u>     |  |  |
|-------------------|------------|----|-----|-----------------|----------------|----------------------|-------------|------------|--------------|--|--|
|                   | Rev Date   |    |     |                 |                |                      |             | By Chkd by |              |  |  |
| Drawn by Cl       |            |    |     | hris C Chkd. by |                |                      | JC          |            |              |  |  |
| Date 14/5/1       |            |    |     | 9               | All dimensions |                      |             |            |              |  |  |
| Rev               | Revision - |    |     |                 |                | unless otherwise spe |             |            |              |  |  |
| Wei               | Veight 32  |    | 2 k | g               |                | rd angle             | .9.0        |            | Do not scale |  |  |
| She               |            |    | 1 c | of 1            | projection c   |                      | off drawing |            |              |  |  |
| Part No           |            |    |     | -               |                |                      |             |            |              |  |  |
|                   |            | N  | 0   | CSC             | CISSE          | 3                    |             |            |              |  |  |
| Proj              | ect        |    |     |                 |                |                      |             |            |              |  |  |
|                   | ond        | cr | et  | e s             | surr           | ound                 | (           | Ca         | st           |  |  |
| Iron Sub Soil Box |            |    |     |                 |                |                      |             |            |              |  |  |
| Sheet name        |            |    |     |                 |                |                      |             |            |              |  |  |
| Pit               | t d        | et | a   | ils             |                |                      |             |            |              |  |  |
| Jaybro            |            |    |     |                 |                |                      |             |            |              |  |  |